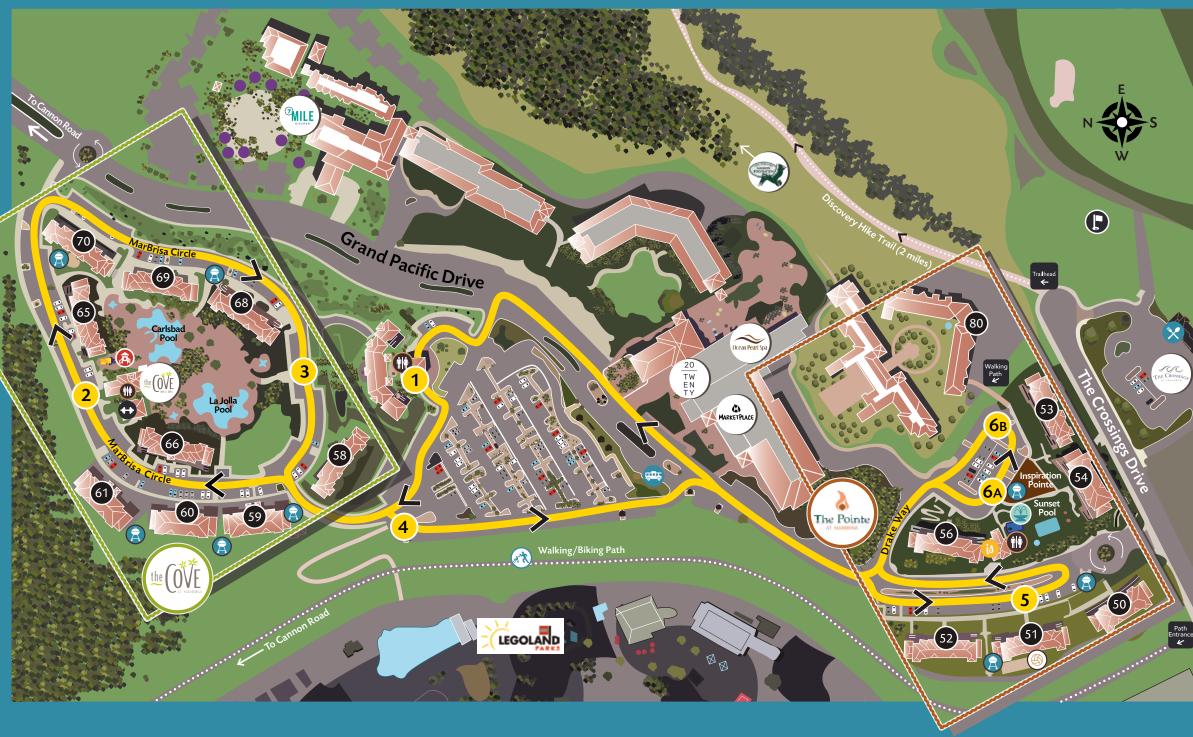

## For Your Enjoyment

2 Neighborhoods 4 Hot Tubs Resort Shuttle Fitness Center Restaurants/Bars Family Picnic Area

BBQs/Fire Pits Hammocks Ping Pong Tables Billard Table Playground Splash Fountain Foosball Tables Hiking/Biking Trails Connect Four Sand Volleyball Court Bean Bag Toss **Imagination Station** Bocce Ball

Fitness Center

BBQ Grills

**Food & Beverages** 

The Cove Bar & Grill

7 Mile Kitchen

**Transportation** 

- Beach

## **Lobby/Preview Center**

- Check-in/Check-out
- Preview Center
- Concierge
- Computers & Printer
- Books & DVDs

## 2 The Cove North

- Cove Bar & Grill
- Carlsbad Pool
- Hot Tubs
- Cabanas • Clubhouse
- Fitness Center

• Ping Pong Tables

Foosball Tables

- Lockers
- Fire Pit
- Playground
- Hammocks

## The Cove South

- La Jolla Pool
- Hot Tub
- Hammocks

### • Connect Four Pool Volleyball • Bean Bag Toss

• Billiard Table

## **Legoland** (gate opens at 10:00am)

- Legoland California Resort
- Legoland Water Park
- Sealife Aquarium
- Path to The Pointe Neighborhood

Scan for park hours

## **The Pointe West**

- Sand Volleyball Court
- The Crossings Golf Course
- Path to The Cove Neighborhood

## **Inspiration Pointe**

- Sunset Pool
- Hot Tub
- Splash Fountain
- Bocce Ball
- Fire Pits
- Foosball Table • Shuffleboard Table

• Imagination Station

• Ping Pong Table

• Discovery Hike Trailhead

- Westin Resort & Spa • 20 Twenty Restaurant
- Ocean Pearl Spa

• Path to Villa 80

- Market Place
- ATM

## **Sheraton Resort**

- 7 Mile Kitchen
- Tides Pool

## **Points of Interest**

Imagination Station

Agua Hedionda Lagoon Discovery Center

Market Place

Shuttle runs approximately every 20 minutes while operating • Schedule varies throughout the year • Please check with Front Desk for the operating hours during your stay • Text (760) 904-3200