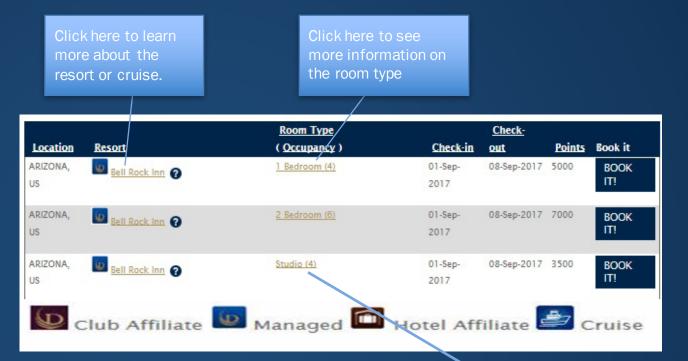

# YOU CAN VIEW THE SEARCH RESULTS

The results of your search will display below your defined search details.

If you would like more information on the resort or cruise, you can click on the name for a more detailed description. Another tab will open on your browser with detailed information, so your original search results are still viewable.

You can click on any of the column titles (Location, Resort, etc.) to sort the results by that information. For example, clicking on Check-in will show you the availability in order of arrival date. If you click on Points, you can see availability starting with the best value (least amount of points).

The bottom icons indicate if the resort is a Club Affiliate, a Diamond Resorts Managed property, a Hotel Affiliate or a Cruise.

**Note:** The max occupancy advice is indicated under the Room Type heading to ensure you are choosing an accommodation that your traveling party will be able to comfortably share.

# YOU CAN CHOOSE YOUR PERFECT VACATION!

When your successful search has been completed and you have reviewed all of your choices, then it's time to decide which beautiful destination will best deliver your perfect vacation! Click **BOOK IT.** 