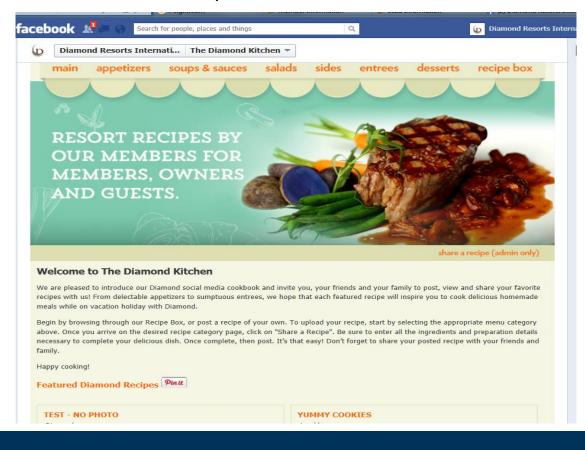

#### **Diamond Kitchen on Facebook**

Diamond social media cookbook in which members, friends and family can post, view and share their favorite recipes!