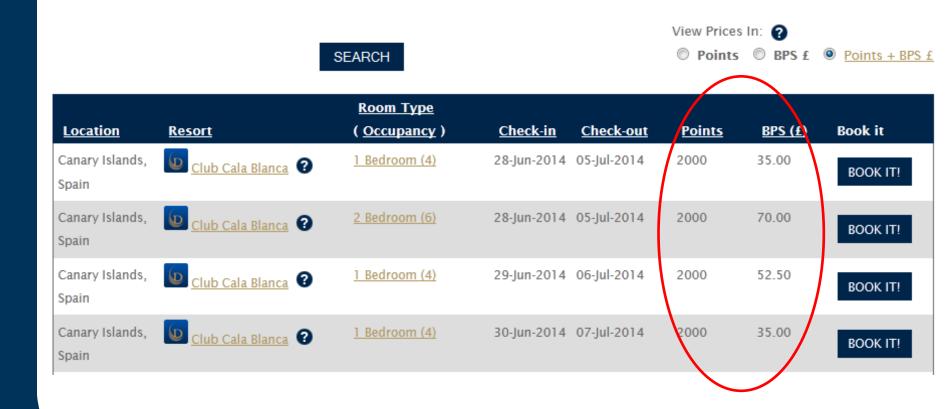

|                          |                           | <u>Room Type</u>     |                 |             |               |          |
|--------------------------|---------------------------|----------------------|-----------------|-------------|---------------|----------|
| Location                 | <u>Resort</u>             | ( <u>Occupancy</u> ) | <u>Check-in</u> | Check-out   | <u>Points</u> | Book it  |
| Canary Islands,<br>Spain | D <u>Club Cala Blanca</u> | <u>1 Bedroom (4)</u> | 28-Jun-2014     | 05-Jul-2014 | 2500          | BOOK IT! |
| Canary Islands,<br>Spain | D Club Cala Blanca        | <u>2 Bedroom (6)</u> | 28-Jun-2014     | 05-Jul-2014 | 3000          | BOOK IT! |