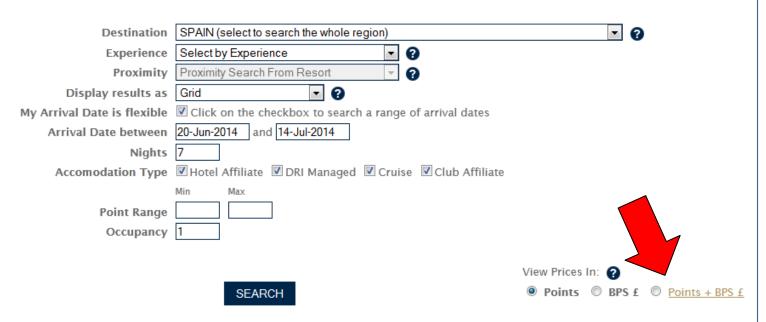

#### ADVANCED SEARCH

#### I Please hover over a help icon is below for assistance with completing your search.

Advanced Search: Our most flexible search tool, providing even more criteria you can define to assist in planning your next vacation.

#### ADVANCED SEARCH

I Please hover over a help icon g below for assistance with completing your search.

Advanced Search: Our most flexible search tool, providing even more criteria you can define to assist in planning your next vacation.