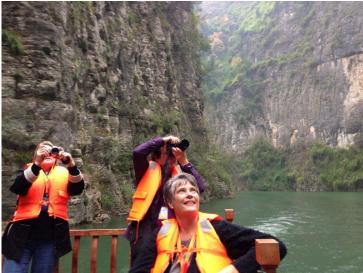

## 2015 Member Escorted Journeys

- Northern Lights Cruise
- Costa Rica

- Asia Behind the Skyline
- China and Hong Kong
- Singapore, Kuala Lumpur & Hong Kong
- **Platinum Member Journeys**
- Botswana 'Rhino Safari' including Victoria Falls
- The Galapagos Islands with Peru extension