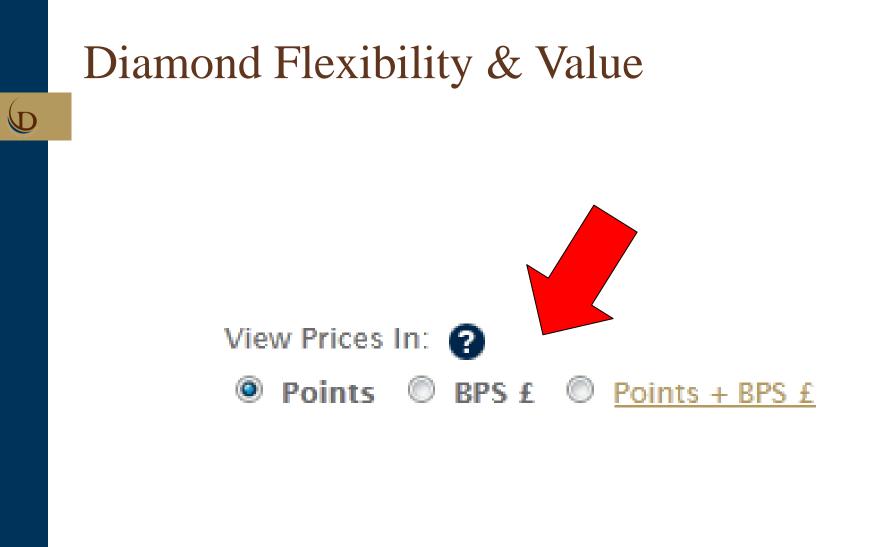

#### I Please hover over a help icon is below for assistance with completing your search.

Advanced Search: Our most flexible search tool, providing even more criteria you can define to assist in planning your next vacation.

#### ADVANCED SEARCH

I Please hover over a help icon g below for assistance with completing your search.

Advanced Search: Our most flexible search tool, providing even more criteria you can define to assist in planning your next vacation.