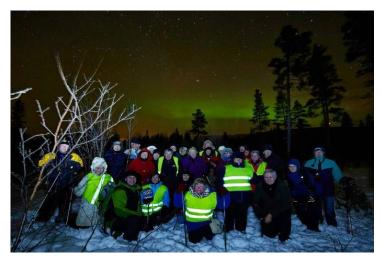

## 2014 Member Escorted Journeys

NORTHERN LIGHTS CRUISE

28th March 2014 from £2,659 plus 6,000 points/person VIEW ITINERARY

8th September 2014 from £1,959 plus 6,000 points/person VIEW ITINERARY

10th October 2014 from £2,459 plus 6,000 points/persor VIEW ITINERARY