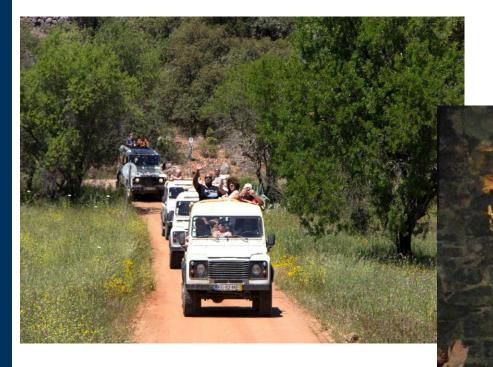

### 2013 Member Escorted Journey - Kenya

## 2015 Member Escorted Journeys

- Across Japan
- The Grand Safari of Kenya
- California Coasts
- Italy

- Grand European River Cruise
- European Imperial Cities
- Kenyan Safari and Stay

## 2015 Member Escorted Journeys

- Northern Lights Cruise
- Costa Rica

- Asia Behind the Skyline
- China and Hong Kong
- Singapore, Kuala Lumpur & Hong Kong
- **Platinum Member Journeys**
- Botswana 'Rhino Safari' including Victoria Falls
- The Galapagos Islands with Peru extension