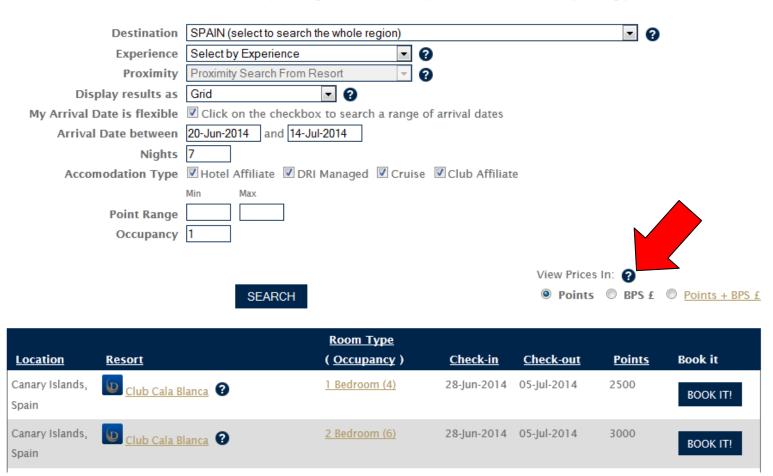

#### ADVANCED SEARCH

#### I Please hover over a help icon is below for assistance with completing your search.

Advanced Search: Our most flexible search tool, providing even more criteria you can define to assist in planning your next vacation.

#### ADVANCED SEARCH

I Please hover over a help icon g below for assistance with completing your search.

Advanced Search: Our most flexible search tool, providing even more criteria you can define to assist in planning your next vacation.

|                          |                           | <u>Room Type</u>     |                 |             |               |          |
|--------------------------|---------------------------|----------------------|-----------------|-------------|---------------|----------|
| Location                 | <u>Resort</u>             | ( <u>Occupancy</u> ) | <u>Check-in</u> | Check-out   | <u>Points</u> | Book it  |
| Canary Islands,<br>Spain | D <u>Club Cala Blanca</u> | <u>1 Bedroom (4)</u> | 28-Jun-2014     | 05-Jul-2014 | 2500          | BOOK IT! |
| Canary Islands,<br>Spain | D Club Cala Blanca        | <u>2 Bedroom (6)</u> | 28-Jun-2014     | 05-Jul-2014 | 3000          | BOOK IT! |

| al Da Points Calculator                                                                                                                |        |
|----------------------------------------------------------------------------------------------------------------------------------------|--------|
| val D<br>Total Available Points                                                                                                        | 122949 |
| Maximum number of points available to borrow                                                                                           | 150000 |
| Total Potentially Available Points (with save or borrow)                                                                               | 272949 |
| Amount of points to spend for this reservation                                                                                         | 2000   |
| Should the number of points required for the stay reques<br>search results will display the cost of renting additional p<br>your stay. |        |
| CANCEL SUBMIT                                                                                                                          |        |