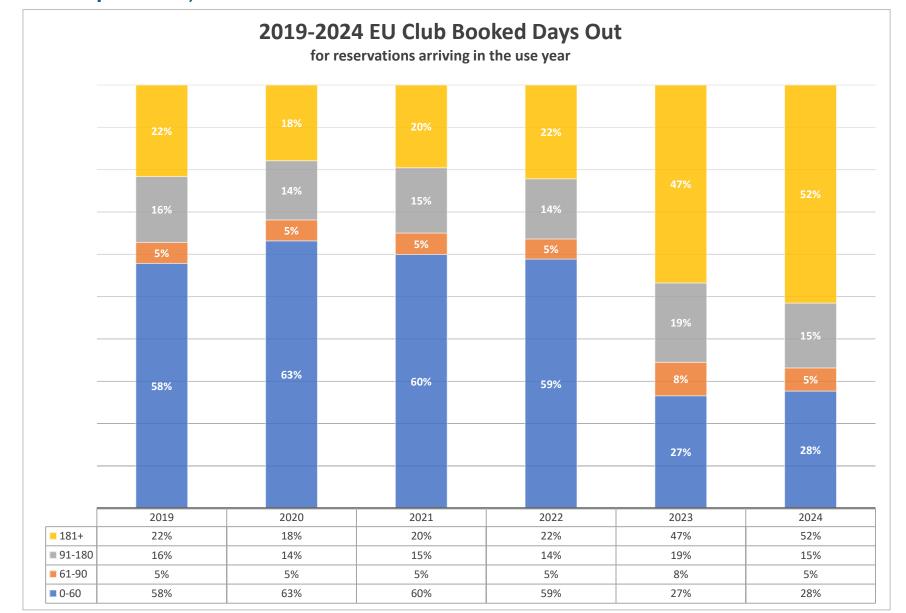

### 2019-2024 EU Club Stay Nights by Booked Days Out

for reservations arriving in the use year