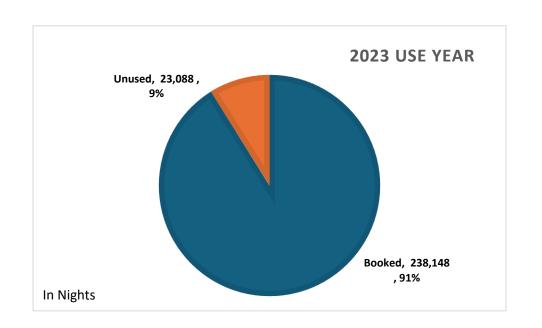

## Annual General Meeting

October 16, 2024

**Club Inventory** 

Hilton GRAND VACATIONS







# **EU Collection – 2023 Use Year** as of July 31, 2024

|        | EU Collection | Club Allocation | DREL Allocation |
|--------|---------------|-----------------|-----------------|
| Weeks  |               |                 |                 |
|        | ,             | 41,656          |                 |
| Points | 406,259,800   | 213,897,008     | 192,362,792     |
|        |               | 53%             | 47%             |





## 2017– 2024 Points Available for Use as of September 26, 2024

#### **Points Available for Use**



### 2023-2024 Inventory Usage – EU Club all EU Properties









#### 2023 Occupancy

Overall: 89%

• Managed: 91%

Non-Managed: 54%

• Resorts with less than 70%:

Palazzo Catalani / Soriano

Balkan Jewel

Diamond Suites on Malta

Gala Fjellgrend

#### 2024 Occupancy as of September 26, 2024

Overall: 85%

Managed: 86%

Non-Managed: 58%

Resorts with less than 70%:

Palazzo Catalani / Soriano

Alpine Club

Diamond Suites on Malta

Balkan Jewel

Gala Fjellgrend





### **EU Member DEX Reservations**

as of September 26, 2024





# **EU Member DEX Reservations by Region** as of September 26, 2024

| EU Member's DEX Reservations by Arrival Year |                              |                 |       |  |
|----------------------------------------------|------------------------------|-----------------|-------|--|
| as of September 26, 2024