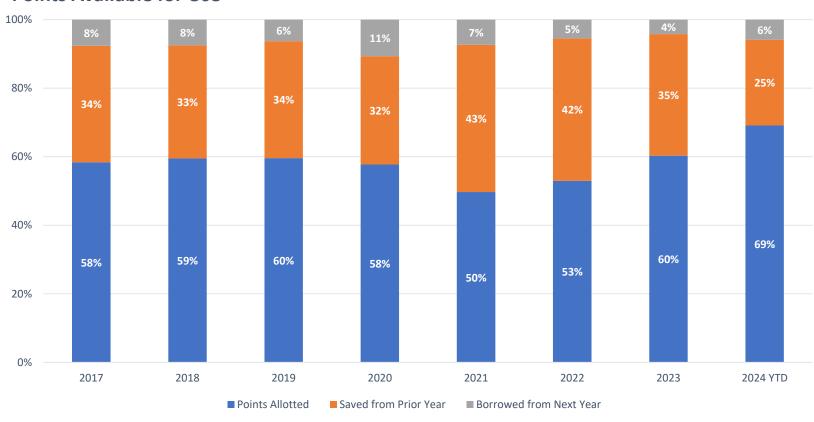

## 2017– 2024 Points Available for Use as of September 26, 2024

#### **Points Available for Use**