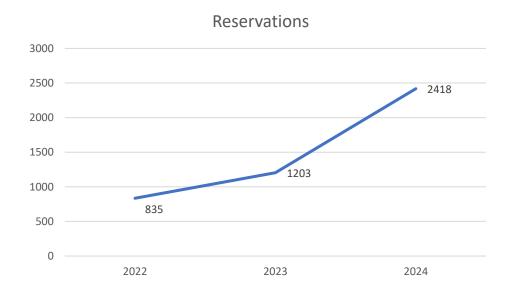

### **EU Member DEX Reservations**

as of September 26, 2024

# **EU Member DEX Reservations by Region** as of September 26, 2024

| EU Member's DEX Reservations by Arrival Year |                              |                 |       |  |
|----------------------------------------------|------------------------------|-----------------|-------|--|
| as of September 26, 2024                     |                              |                 |       |  |
| 2023                                         |                              | 2024            |       |  |
| Spain                                        | 305                          | Spain           | 1073  |  |
| United Kingdom                               | 264                          | United Kingdom  | 641   |  |
| Other Countries                              | 188                          | Other Countries | 191   |  |
| United States                                | ted States 147 United States |                 | 173   |  |
| Portugal                                     | 132                          | Portugal        | 137   |  |
| Italy                                        | 45                           | Italy           | 66    |  |
| Thailand                                     | 39                           | Thailand        | 39    |  |
| Finland                                      | and 28 France                |                 | 37    |  |
| South Africa                                 | 28                           | South Africa    | 33    |  |
| Austria                                      | 27                           | Germany         | 28    |  |
| Total                                        | 1,203                        | Total           | 2,418 |  |
| Grand Total: 3,803                           |                              |                 |       |  |