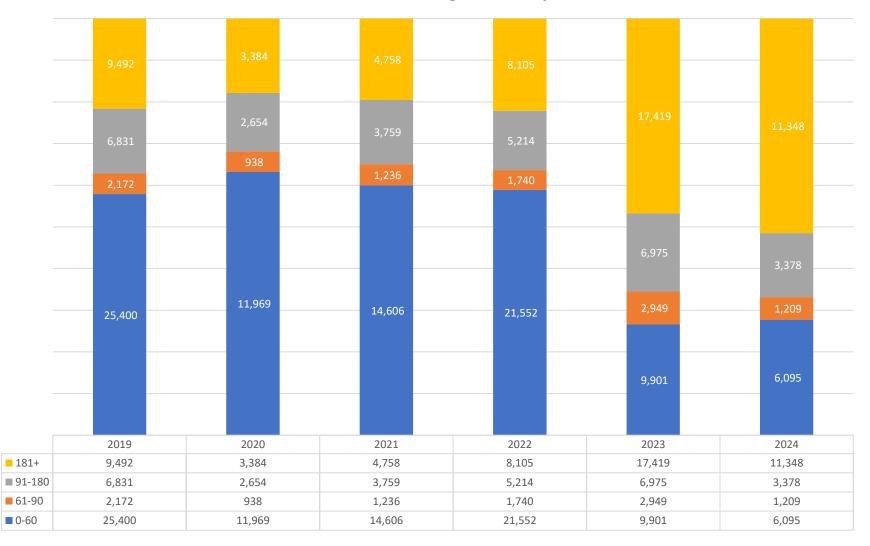

### 2019-2024 EU Club Stay Nights by Booked Days Out

for reservations arriving in the use year