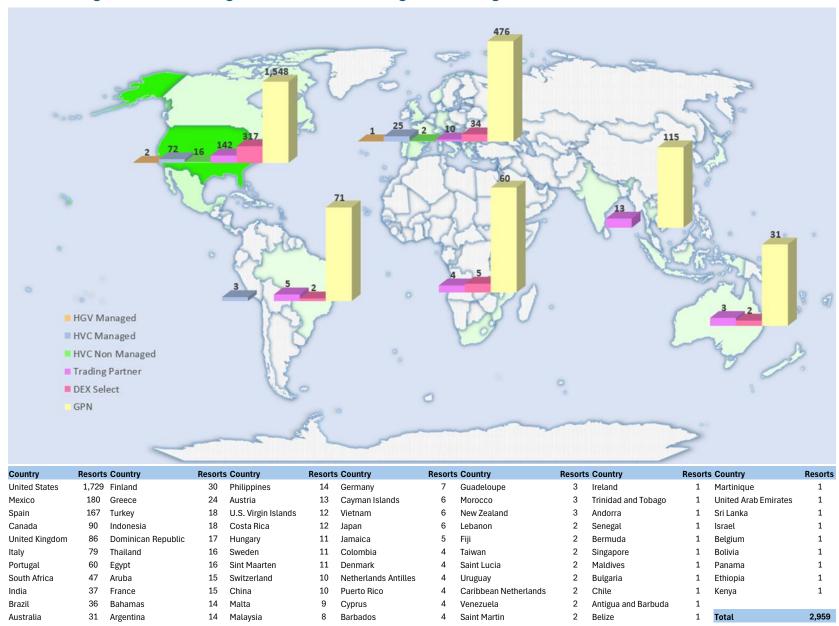

#### **Current DEX Inventory - Destination Exchange Properties**

HGV Managed, HVC Managed, HVC Non-Managed, Trading Partners, and DEX Select

Note: Includes resorts at which we had bookable inventory as of September 26, 2024.

### **EU and Asia DEX Trading Partners** as of July 31, 2023

#### Asia

| Trading Partner        | # of Resorts | Country   | Inventory    |  |
|------------------------|--------------|-----------|--------------|--|
| Royal Resorts          | 2            | India     | Request Only |  |
| Royal Resorts          | 2            | Indonesia | Allocation   |  |
| Anantara Vacation Club | 2            | Indonesia | Allocation   |  |
| Anantara Vacation Club | 4            | Thailand  | Allocation   |  |
| Royal Resorts          | 1            | Thailand  | Allocation   |  |

#### Europe

| Trading Partner              | # of Resorts | Country | Inventory  |
|------------------------------|--------------|---------|------------|
| Mondi Holidays Easy Exchange | 3            | Austria | Allocation |
| Mondi Holidays Easy Exchange | 1            | Germany | Allocation |
| Anfi Vacation Cluib          | 5            | Spain   | Allocation |