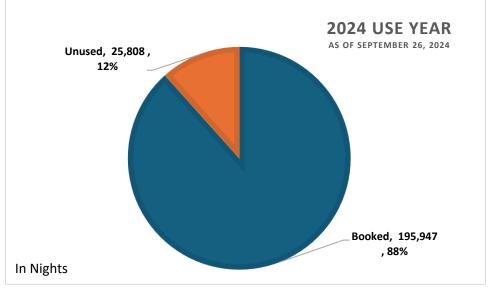

## 2017– 2024 Points Available for Use as of September 26, 2024

#### **Points Available for Use**