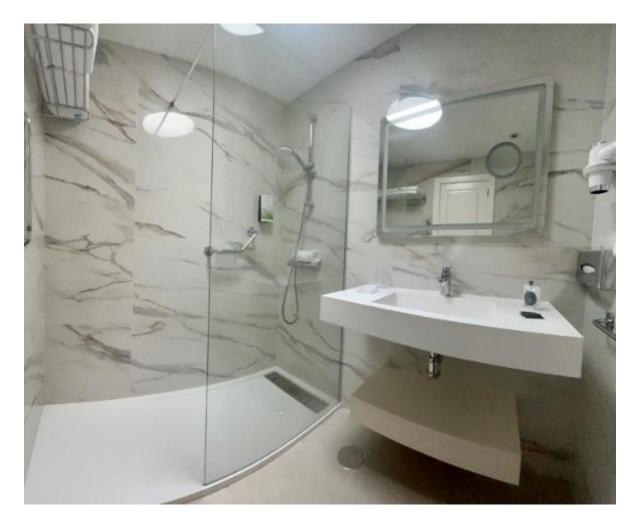

# **Ongoing refurbishments**

- ✓ Work started on renewing **11 balconies** in Craigendarroch lodges
- Refurbishment of the Reception area in Sunset View to be completed in October with a new lounge and courtesy room for members
- Palazzo Catalani and Palazzo at Soriano will now be able to enjoy a swimming pool overlooking the resort and the village of Soriano
- Refurbs in 7 apartments in Royal Tenerife Country Club, 18 in Santa Barbara, 10 in Sunset Bay, 4 in Sunset View, Club, 3 full refurb in White Sands Beach Club, 4 in Cromer Country Club, 1 accessibility lodge in Pine Lake
- ✓ Replacement of bath tubs with **showers** in many resorts
- ✓ 60 windows replacement in Woodford Bridge Country Club