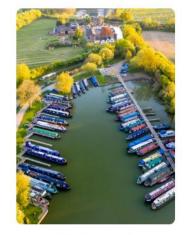

### **Canal Boats**

6 to be refurbished

2 **NEW** sleep 4 boats (44") in Kings Orchard for 2025 season, just a few miles from Wychnor

Park

They go into build in November, with one at least ready for next DRECL at Wychnor in March

Alvechurch Marina Worcestershire Worcester & Birmingham Canal

Anderton Marina Cheshire Trent & Mersey Canal

Blackwater Meadow Ellesmere Llangollen Canal

Worcester Marina Worcester Worcester & Birmingham Canal

Gayton Marina Northampton Grand Union Canal