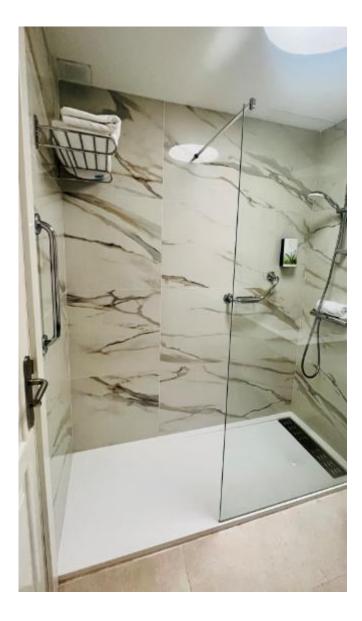

# **Ongoing refurbishments**

- ✓ Work started on renewing **11 balconies** in Craigendarroch lodges
- Refurbishment of the Reception area in Sunset View to be completed in October with a new lounge and courtesy room for members
- Palazzo Catalani and Palazzo at Soriano will now be able to enjoy a swimming pool overlooking the resort and the village of Soriano
- Refurbs in 7 apartments in Royal Tenerife Country Club, 18 in Santa Barbara, 10 in Sunset Bay, 4 in Sunset View, Club, 3 full refurb in White Sands Beach Club, 4 in Cromer Country Club, 1 accessibility lodge in Pine Lake
- ✓ Replacement of bath tubs with **showers** in many resorts
- ✓ 60 windows replacement in Woodford Bridge Country Club