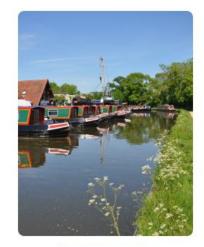

### **Canal Boats**

6 to be refurbished

2 **NEW** sleep 4 boats (44") in Kings Orchard for 2025 season, just a few miles from Wychnor

Park

They go into build in November, with one at least ready for next DRECL at Wychnor in March