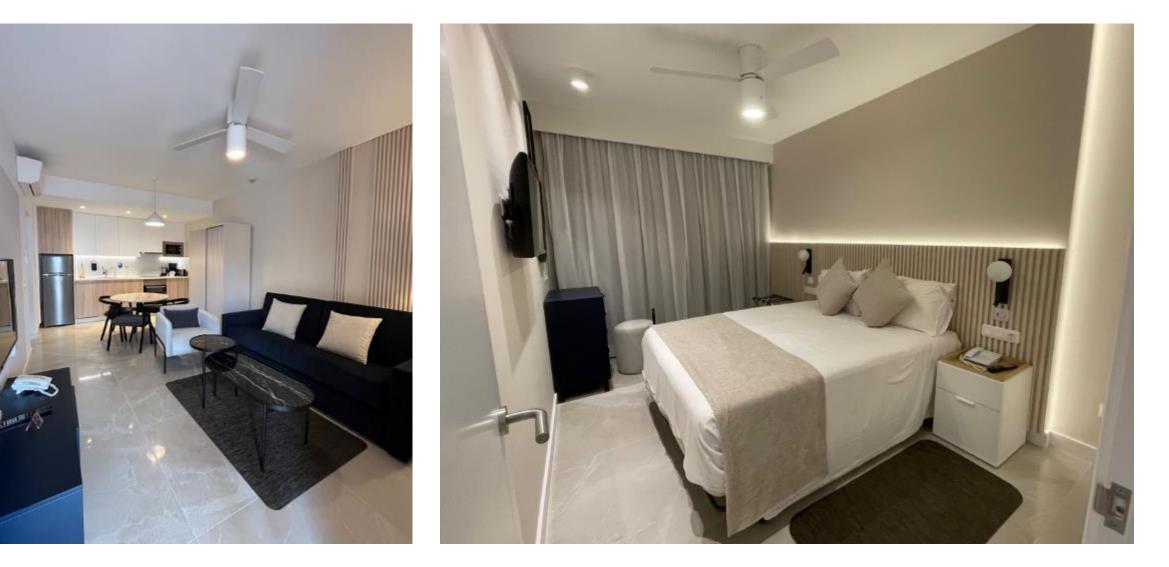

# **Ongoing refurbishments**

- ✓ Work started on renewing **11 balconies** in Craigendarroch lodges
- Refurbishment of the Reception area in Sunset View to be completed in October with a new lounge and courtesy room for members
- Palazzo Catalani and Palazzo at Soriano will now be able to enjoy a swimming pool overlooking the resort and the village of Soriano
- Refurbs in 7 apartments in Royal Tenerife Country Club, 18 in Santa Barbara, 10 in Sunset Bay, 4 in Sunset View, Club, 3 full refurb in White Sands Beach Club, 4 in Cromer Country Club, 1 accessibility lodge in Pine Lake
- ✓ Replacement of bath tubs with **showers** in many resorts
- ✓ 60 windows replacement in Woodford Bridge Country Club