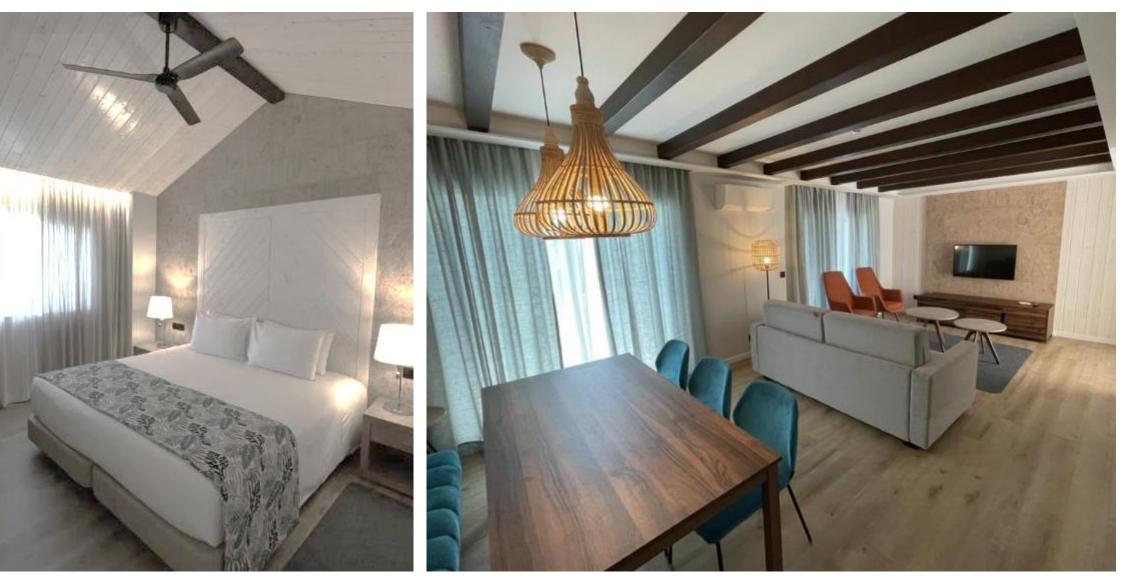

## Vilar do Golf – 14 villas full refurbs

# **Ongoing refurbishments**

- ✓ Work started on renewing **11 balconies** in Craigendarroch lodges
- Refurbishment of the Reception area in Sunset View to be completed in October with a new lounge and courtesy room for members
- Palazzo Catalani and Palazzo at Soriano will now be able to enjoy a swimming pool overlooking the resort and the village of Soriano
- Refurbs in 7 apartments in Royal Tenerife Country Club, 18 in Santa Barbara, 10 in Sunset Bay, 4 in Sunset View, Club, 3 full refurb in White Sands Beach Club, 4 in Cromer Country Club, 1 accessibility lodge in Pine Lake
- ✓ Replacement of bath tubs with **showers** in many resorts
- ✓ 60 windows replacement in Woodford Bridge Country Club