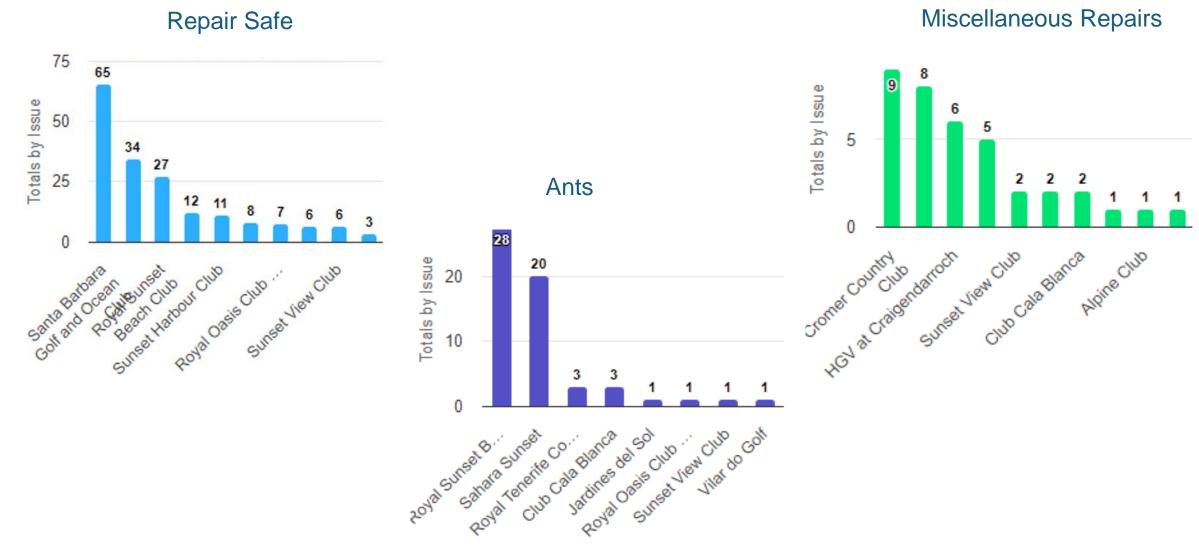

### Synergy Top 5 GUEST issues count per room

# **Detail of Top 5 Work Orders**

20