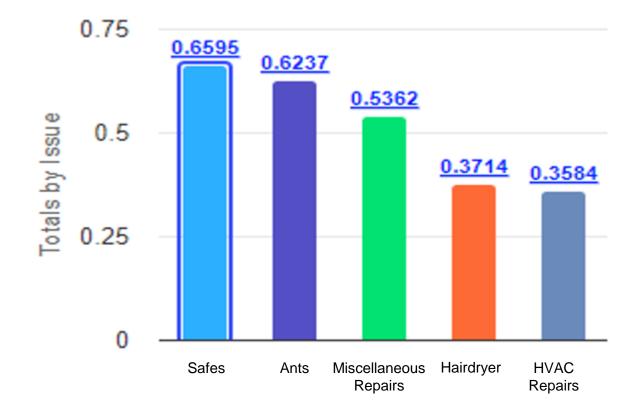

### Synergy Top 5 GUEST issues count per room

# **Detail of Top 5 Work Orders**

20

# **Detail of Top 5 Work Orders**

Hairdryer

**HVAC Repairs** 