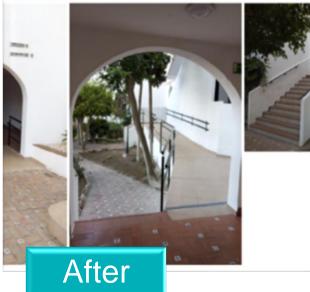

# **Access improvements at Pueblo Quinta**

Improvements in Access to and from block 3

#### New access behind front desk area