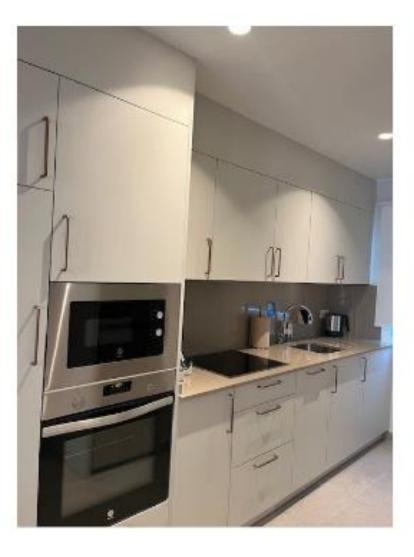

### **Pueblo Quinta – 5 full refurbs**

# **Ongoing refurbishments**

- ✓ Work started on renewing **11 balconies** in Craigendarroch lodges
- Refurbishment of the Reception area in Sunset View to be completed in October with a new lounge and courtesy room for members
- Palazzo Catalani and Palazzo at Soriano will now be able to enjoy a swimming pool overlooking the resort and the village of Soriano
- Refurbs in 7 apartments in Royal Tenerife Country Club, 18 in Santa Barbara, 10 in Sunset Bay, 4 in Sunset View, Club, 3 full refurb in White Sands Beach Club, 4 in Cromer Country Club, 1 accessibility lodge in Pine Lake
- ✓ Replacement of bath tubs with **showers** in many resorts
- ✓ 60 windows replacement in Woodford Bridge Country Club