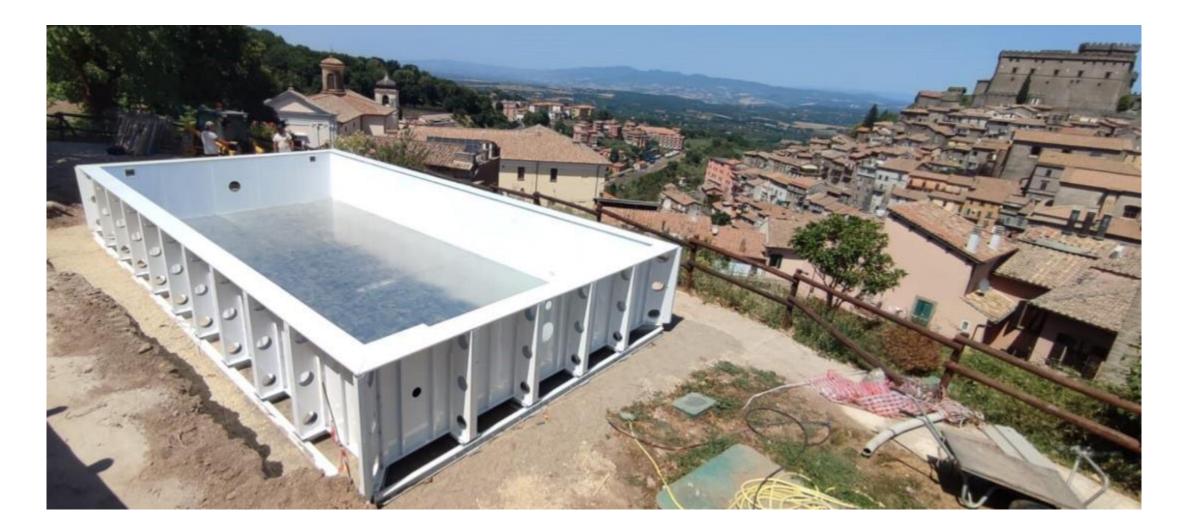

### **PREVIEW – new pool at Palazzo Catalani**

# **Ongoing refurbishments**

- ✓ Work started on renewing **11 balconies** in Craigendarroch lodges
- Refurbishment of the Reception area in Sunset View to be completed in October with a new lounge and courtesy room for members
- Palazzo Catalani and Palazzo at Soriano will now be able to enjoy a swimming pool overlooking the resort and the village of Soriano
- Refurbs in 7 apartments in Royal Tenerife Country Club, 18 in Santa Barbara, 10 in Sunset Bay, 4 in Sunset View, Club, 3 full refurb in White Sands Beach Club, 4 in Cromer Country Club, 1 accessibility lodge in Pine Lake
- ✓ Replacement of bath tubs with **showers** in many resorts
- ✓ 60 windows replacement in Woodford Bridge Country Club