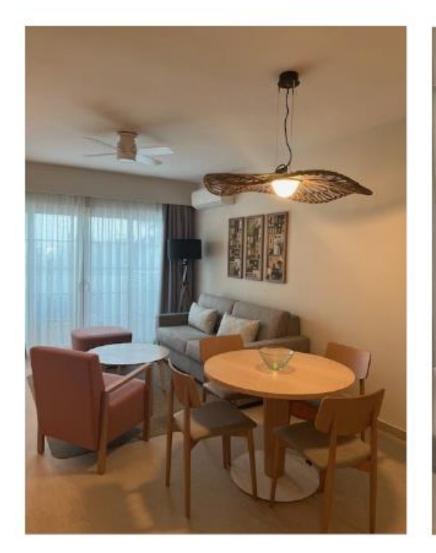

### **Pueblo Quinta – 5 full refurbs**

# **Ongoing refurbishments**

- ✓ Work started on renewing **11 balconies** in Craigendarroch lodges
- Refurbishment of the Reception area in Sunset View to be completed in October with a new lounge and courtesy room for members
- Palazzo Catalani and Palazzo at Soriano will now be able to enjoy a swimming pool overlooking the resort and the village of Soriano
- Refurbs in 7 apartments in Royal Tenerife Country Club, 18 in Santa Barbara, 10 in Sunset Bay, 4 in Sunset View, Club, 3 full refurb in White Sands Beach Club, 4 in Cromer Country Club, 1 accessibility lodge in Pine Lake
- ✓ Replacement of bath tubs with **showers** in many resorts
- ✓ 60 windows replacement in Woodford Bridge Country Club