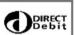

# DEPOSIT / ADVANCED PAYMENT

If you have chosen a term which requires you to make a deposit payment, you can opt to pay this by credit /debit card, bank transfer or cheque.

If you wish to pay the deposit by credit/ debit card, please select **Submit Payment** and either select a saved card (if applicable) or enter new card details.

All credit and debit card payments have a 2.5% processing fee added. This amount will be displayed for your information.

If paying by bank transfer or cheque, select the link provided. The Confirmation page will then provide you with details on how to make your payment.