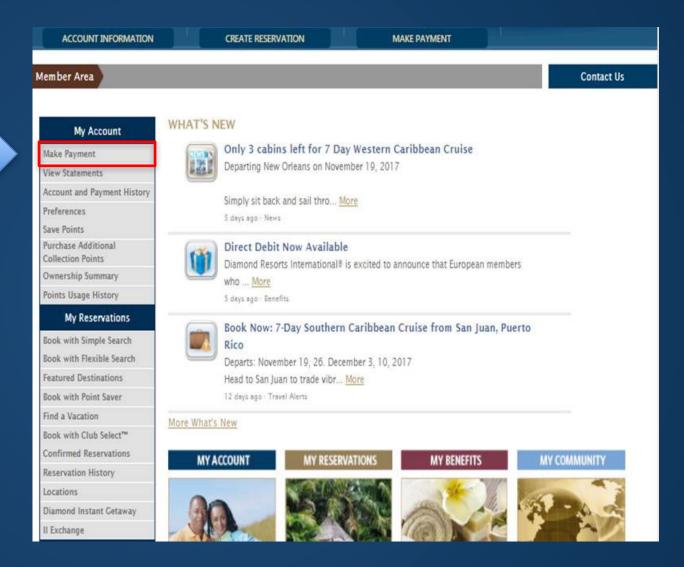

### SETTING UP DIRECT DEBIT

Once logged in to your account, select **Make Payment** to access the Financial Services page.

In order to pay by monthly Direct Debit, you need to have a UK Current Account.

# SELECTING DIRECT DEBIT ENROLMENT

You will find a new column on the right side of the page labelled 'Direct Debit Enrolment', if you would like to enrol for a new loan to pay your management charges, **click Enrol**.