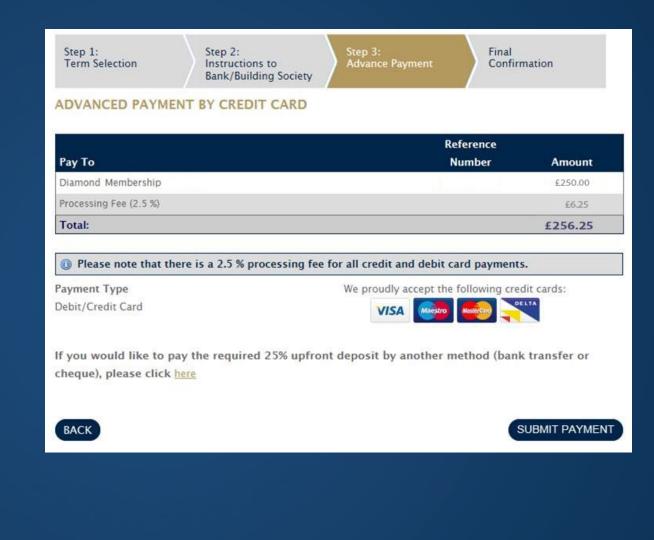

### LOAN CONFIRMATION

Once your loan application has been verified, a confirmation letter will be sent to you no later than 10 working days before your first collection date.

#### **Please Note:**

The first collection date will be included in your confirmation letter incorporating advance notice as this depends on when the next available collection date is, once the Direct Debit has been setup.

### LOAN SUMMARY

Details of the provisional loan are displayed for your review.

For additional questions, please contact the Direct Debit team on

+44 (0) 1524 589897 between the hours of 09:00-17:30, Monday through Thursday, and 09:00-17:00 on Friday.