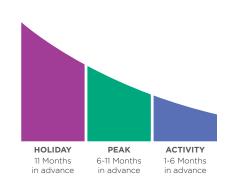

## WHEN CAN I MAKE MY RESERVATION?

For reservations of six nights or more, make your reservation at a maximum of 11 months in advance.

For reservations of less than six nights, make your reservation at a maximum of six months in advance.

Here are some suggested time frames for making your reservation based on the season you wish to travel in. Log into your Member area at hiltongrandvacations.com and click on "My Community" then "Member Information" to refer to the Resort Points Accommodation Calendar for specific seasonality at the resort location you choose: