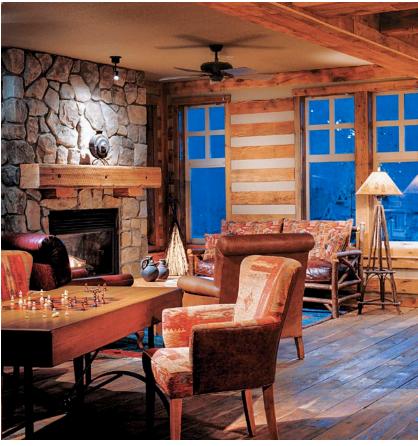

Wood plank porches, railings made from repainted canoe paddles, screen doors that close with a familiar thwack. This traditional village of family cottages, clustered around a millpond, faithfully recreates the cottage country experience cherished by generations of families — down to the eclectic handmade furniture and antique mailboxes. Stone and wood Vacation Homes and Lodge Suites take you back without depriving you of TV and soaker tubs. Walk off the 18th hole to "The Boathouse" for a sunset barbecue.