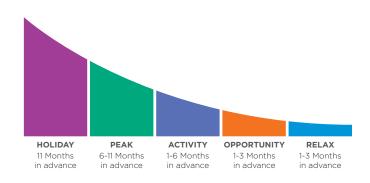

## WHEN CAN I MAKE MY RESERVATION?

For reservations of six nights or more, make your reservation at a maximum of 11 months in advance.

For reservations of less than six nights, make your reservation at a maximum of six months in advance.

Here are some suggested time frames for making your reservation based on the season you wish to travel in. Log into your Member area at hiltongrandvacations.com and click on "My Community" then "Member Information" to refer to the Resort Points Accommodation Calendar for specific seasonality at the resort location you choose:

## **HOW LONG CAN I STAY?**

- 6-night minimum stay for any reservation made 6-11 months before arrival date
- 2-night minimum stay on any Resort Points reservation made for our resort in Vancouver
- · 2-night minimum stay on all weekends of the year (any reservation combination which includes a Friday or Saturday night is considered a "weekend")
- 3-night minimum stay for any period which includes a U.S. holiday for resorts in the U.S. or a Canadian holiday for resorts in Canada.