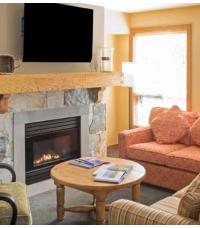

## **AMENITIES**

- · Studios have a small layout and include a microwave oven, "barstyle" refrigerator, dishwasher, toaster and coffee maker
- 3-Bedroom Vacation Homes include steam shower, in-ceiling sound systems, 45-inch TV and master bedroom fireplace
- Lodge Vacation Homes are located on the top floor of the Club
- Entertainment center with cable television, DVD and CD Player
- Gourmet Kitchen including microwave oven, dishwasher, stove, refrigerator, toaster and coffee maker
- Gas fireplace in living room
- · Private balcony or deck
- Jacuzzi® whirlpool tub in master bedroom en-suite
- · Washer and dryer
- Direct telephone line with in-room voicemail and wireless internet access
- · Air Conditioning
- · Mountain Retreat including a yearround outdoor heated pool, two hot tubs, exercise facility, eucalyptus steam room, Members' Lounge
- Mountain Beach including a yearround outdoor heated pool and hot tub, 60-foot waterslide, seasonal barbecue area, outdoor fireplace, "Out of Boundz" games room
- · Members' Den, quiet reading area
- · Movie theater with THX sound
- Grocery market and convenience store
- · Ski and bike storage lockers
- 24-hour Member Reception and Concierge