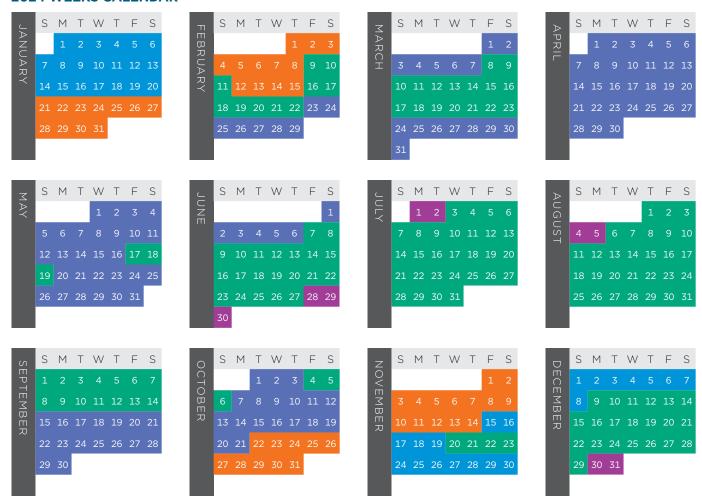

# 2023-2024 RESORT POINTS ACCOMMODATION CALENDARS

| Comfy/Max           |             | 2/2       |           |             | 2/4       |           |             | 2/4                 |           |             | 4/6       |           |             | 6/8       |           |             | 2/4       |           |             | 4/6       |           |
|---------------------|-------------|-----------|-----------|-------------|-----------|-----------|-------------|---------------------|-----------|-------------|-----------|-----------|-------------|-----------|-----------|-------------|-----------|-----------|-------------|-----------|-----------|
| Vacation Home Sizes |             | Studio    |           | 1-          | -Bedrooi  | m         |             | Bedrooi<br>ccessibl |           | 2           | -Bedroo   | m         | 3           | -Bedroo   | m         | 1-          | -Bedroo   | m         | 2           | -Bedroo   | m         |
| SEASON              | SUN & THURS | MON - WED | FRI & SAT | SUN & THURS | MON - WED | FRI & SAT | SUN & THURS | MON - WED           | FRI & SAT | SUN & THURS | MON - WED | FRI & SAT | SUN & THURS | MON - WED | FRI & SAT | SUN & THURS | MON - WED | FRI & SAT | SUN & THURS | MON - WED | FRI & SAT |
| RELAX               | 200         | 150       | 400       | 350         | 250       | 700       | 350         | 250                 | 700       | 450         | 350       | 950       | 750         | 500       | 1,500     | 350         | 250       | 750       | 500         | 350       | 1,050     |
| OPPORTUNITY         | 300         | 250       | 650       | 650         | 400       | 1,200     | 650         | 400                 | 1,200     | 800         | 600       | 1,700     | 1,250       | 900       | 2,600     | 700         | 450       | 1,350     | 900         | 650       | 1,850     |
| ACTIVITY            | 450         | 300       | 900       | 750         | 500       | 1,500     | 750         | 500                 | 1,500     | 1,050       | 800       | 2,250     | 1,650       | 1,200     | 3,450     | 850         | 550       | 1,650     | 1,150       | 900       | 2,450     |
| PEAK                | 500         | 350       | 1,050     | 850         | 600       | 2,000     | 850         | 600                 | 2,000     | 1,300       | 900       | 2,600     | 1,950       | 1,400     | 4,100     | 950         | 650       | 2,200     | 1,450       | 1,000     | 2,850     |
| HOLIDAY             | 800         | 800       | 800       | 1,450       | 1,450     | 1,450     | 1,450       | 1,450               | 1,450     | 2,000       | 2,000     | 2,000     | 3,100       | 3,100     | 3,100     | 1,600       | 1,600     | 1,600     | 2,200       | 2,200     | 2,200     |
|                     |             |           |           |             |           |           |             |                     |           |             |           |           |             |           |           |             | LOD       | SE VACA   | TION HO     | OMES      |           |