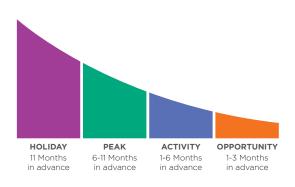

## WHEN CAN I MAKE MY RESERVATION?

For reservations of six nights or more, make your reservation at a maximum of 11 months in advance.

For reservations of less than six nights, make your reservation at a maximum of six months in advance.

## **HOW LONG CAN I STAY?**

- 6-night minimum stay for any reservation made 6-11 months before arrival date
- 2-night minimum stay on any Resort Points reservation made for our resort in Vancouver
- · 2-night minimum stay on all weekends of the year (any reservation combination which includes a Friday or Saturday night is considered a "weekend")
- 3-night minimum stay for any period which includes a U.S. holiday for resorts in the U.S. or a Canadian holiday for resorts in Canada.

#### WHAT IS GETAWAY TIME?

Anytime you can make last-minute travel plans, you can reserve a 1-to-4-night Getaway Time Reservation up to 14 days before your desired travel dates (Getaway Time Reservations for our resort in Zihuatanejo, Mexico, may be made 60 days in advance for up to seven nights.) Getaway Time consists of vacation time that has not been used by other Members and is available to Members and their immediate family only at a special cash rate. Usually available during Opportunity and Relax Seasons, this time books quickly and cannot be cancelled. All Members may hold one Getaway Time Reservation at a time and memberships of 8,000 points or greater may hold an additional Getaway Time Reservation at the same time for each additional 4,000 points owned above 4,000 points. Log into your Member area at hiltongrandvacations.com and click on "Getaway Time" under "My Reservations" to see rates and availability.