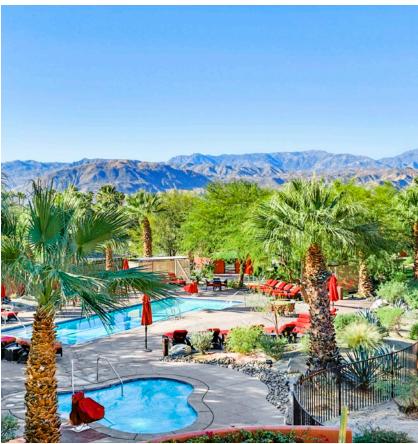

# Tremblant, a Hilton Grand **Vacations Club**

200 chemin des Saisons Mont-Tremblant, Quebec Canada J8E 1G1

P: **819-681-3535** F: 819-681-3559

E: TremblantConcierge@hgv.com

W: hiltongrandvacations.com

Just past the restored cabane (ski hut), white clapboard cottages with pitched roofs and deep verandas welcome you to rural Quebec. Sprawled along Le Géant Golf Course close to the main village, this family-oriented community will take you back to childhood vacations. Vacation Homes have an eclectic, personal style combining wood, rattan and upholstered furnishings and local art. Yet, you'll be treated to modern amenities ranging from a gourmet kitchen to the private, on-site Cinema Paradiso. End the day with a view of Lac Tremblant from the hot tub.

You will not own or receive a deed to a Vacation Home. Vacation Homes are timeshare units held in trust for Owners and are not residential homes.

- · Studios have an open layout with a Mini Kitchen including a microwave oven, "bar-style" refrigerator, toaster and coffee maker
- Les Terrasses Vacation Homes have a view of Lac Tremblant, and Members enjoy shared access to a private outdoor hot tub and change areas, sun deck, outdoor fireplace and barbecue
- · Entertainment center with cable television, DVD and CD player
- · Gourmet Kitchen including microwave oven, dishwasher, stove, refrigerator, toaster and coffee maker
- Gas fireplace in living room
- Air conditioning in Vacation Homes and ceiling fan in Bedrooms
- Private balcony
- Washer and dryer
- Direct telephone line with in-room voicemail and wireless internet access
- Plage Laurentides heated outdoor pool open during warmer months
- · Outdoor and indoor hot tubs and sauna
- Exercise facility
- Private Har-Tru tennis courts
- Outdoor barbecue open during summer months
- Members' Lounge
- · Cinema Paradiso movie theater with THX sound
- "Wizardz" games room for children
- Spa and massage services
- · Ski and bike lockers
- 24-hour Member Reception and Concierge