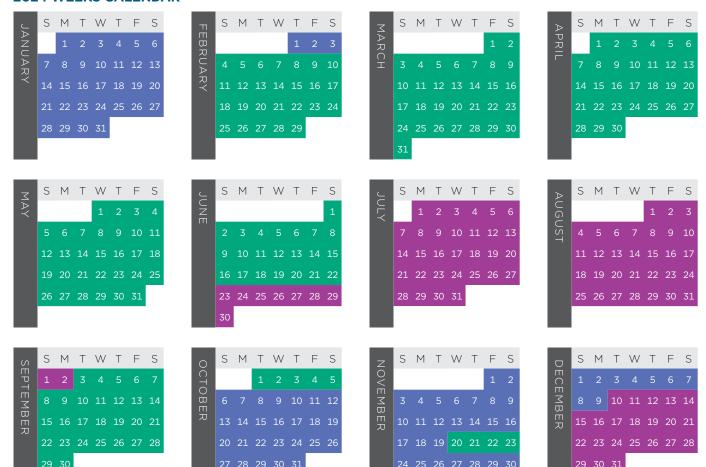

# 2023-2024 RESORT POINTS ACCOMMODATION CALENDARS

| Comfy/Max           |             | 2/2       |           |             | 2/4       |           |             | 2/4                 |           |             | 4/6       |           |             | 6/8       |           |             | 2/4       |           |             | 4/6       |           |
|---------------------|-------------|-----------|-----------|-------------|-----------|-----------|-------------|---------------------|-----------|-------------|-----------|-----------|-------------|-----------|-----------|-------------|-----------|-----------|-------------|-----------|-----------|
| Vacation Home Sizes |             | Studio    |           | 1-          | -Bedrooi  | m         |             | Bedrooi<br>ccessibl |           | 2           | -Bedroo   | m         | 3           | -Bedroo   | m         | 1-          | -Bedroo   | m         | 2           | -Bedroo   | m         |
| SEASON              | SUN & THURS | MON - WED | FRI & SAT | SUN & THURS | MON - WED | FRI & SAT | SUN & THURS | MON - WED           | FRI & SAT | SUN & THURS | MON - WED | FRI & SAT | SUN & THURS | MON - WED | FRI & SAT | SUN & THURS | MON - WED | FRI & SAT | SUN & THURS | MON - WED | FRI & SAT |
| RELAX               | 200         | 150       | 400       | 350         | 250       | 700       | 350         | 250                 | 700       | 450         | 350       | 950       | 750         | 500       | 1,500     | 350         | 250       | 750       | 500         | 350       | 1,050     |
| OPPORTUNITY         | 300         | 250       | 650       | 650         | 400       | 1,200     | 650         | 400                 | 1,200     | 800         | 600       | 1,700     | 1,250       | 900       | 2,600     | 700         | 450       | 1,350     | 900         | 650       | 1,850     |
| ACTIVITY            | 450         | 300       | 900       | 750         | 500       | 1,500     | 750         | 500                 | 1,500     | 1,050       | 800       | 2,250     | 1,650       | 1,200     | 3,450     | 850         | 550       | 1,650     | 1,150       | 900       | 2,450     |
| PEAK                | 500         | 350       | 1,050     | 850         | 600       | 2,000     | 850         | 600                 | 2,000     | 1,300       | 900       | 2,600     | 1,950       | 1,400     | 4,100     | 950         | 650       | 2,200     | 1,450       | 1,000     | 2,850     |
| HOLIDAY             | 800         | 800       | 800       | 1,450       | 1,450     | 1,450     | 1,450       | 1,450               | 1,450     | 2,000       | 2,000     | 2,000     | 3,100       | 3,100     | 3,100     | 1,600       | 1,600     | 1,600     | 2,200       | 2,200     | 2,200     |
|                     |             |           |           |             |           |           |             |                     |           |             |           |           |             |           |           |             | LOD       | SE VACA   | TION HO     | OMES      |           |