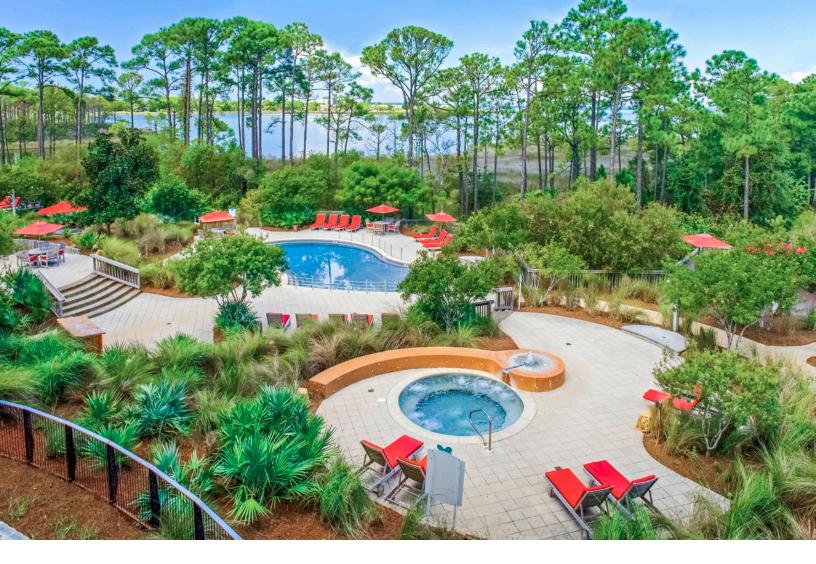

# **Embarc Ucluelet**

1971 Harbour Crescent Ucluelet, British Columbia Canada VOR 3AO

P: **250-726-2557** 

E: UclueletConcierge@hgv.com W: hiltongrandvacations.com

A beautiful collection of 1- and 2-Bedroom Vacation Homes in Water's Edge Resort — all featuring views of the harbor or marina. The outdoors comes inside — soft water-blue-and-green hues mixed with weathered woods and smooth beach rocks can be found in each Vacation Home and the spacious Member Lounge. Stainless steel appliances, balconies and patios and fireplaces make Ucluelet a welcoming, year-round destination.

# **AMENITIES**

- Entertainment center with flatscreen TV, DVD and CD player
- Full kitchen including stainless steel refrigerator, stove and microwave oven, toaster and coffee maker
- Balcony or patio
- Gas fireplace
- Washer and dryer
- In-room wireless internet access
- Private Member Lounge
- Outdoor parking
- Barbecue area