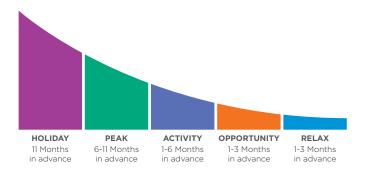

## WHEN CAN I MAKE MY RESERVATION?

For reservations of six nights or more, make your reservation at a maximum of 11 months in advance.

For reservations of less than six nights, make your reservation at a maximum of six months in advance.

Here are some suggested time frames for making your reservation based on the season you wish to travel in. Log into your Member area at hiltongrandvacations.com and click on "My Community" then "Member Information" to refer to the Resort Points Accommodation Calendar for specific seasonality at the resort location you choose: