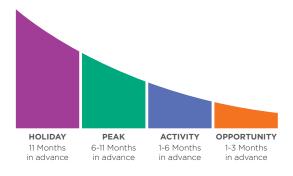

## WHEN CAN I MAKE MY RESERVATION?

For reservations of six nights or more, make your reservation at a maximum of 11 months in advance.

For reservations of less than six nights, make your reservation at a maximum of six months in advance.

Here are some suggested time frames for making your reservation based on the season you wish to travel in. Log into your Member area at hiltongrandvacations.com and click on "My Community" then "Member Information" to refer to the Resort Points Accommodation Calendar for specific seasonality at the resort location you choose: