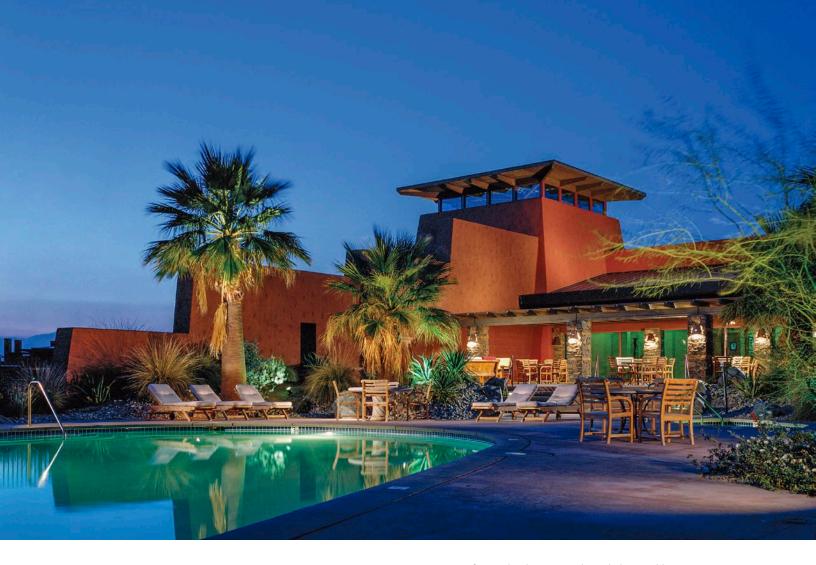

# **Hilton Grand Vacations Club Whistler**

4580 Chateau Boulevard Whistler, British Columbia Canada V8E 0Z6

P: **604-938-3030** F: **604-938-9281** 

E: WSRConcierge@hgv.com W: hiltongrandvacations.com

A steam-powered copper carillon clock tower chimes each quarter-hour from the roof of this landmark alpine lodge, welcoming you in from a day on the slopes or trails. Only steps from Blackcomb Mountain, the soaring lobby, with its slate floors and fir timbers, seems carved out of the sublime natural surroundings. Linger by the floor-toceiling fireplace set in a wall of river rock, or on the oversized balcony. Vacation Homes marry comfort - knotty pine furnishings and hand-woven rugs with pampering pleasures, including a fireplace in the living room and Jacuzzi® bath tub in the master bedroom en-suite.

## **AMENITIES**

- · Studios have a small layout and include a microwave oven, "barstyle" refrigerator, dishwasher, toaster and coffee maker
- 3-Bedroom Vacation Homes include steam shower, in-ceiling sound systems, 45-inch TV and master bedroom fireplace
- Lodge Vacation Homes are located on the top floor of the Club
- Entertainment center with cable television, DVD and CD Player
- Gourmet Kitchen including microwave oven, dishwasher, stove, refrigerator, toaster and coffee maker
- Gas fireplace in living room
- · Private balcony or deck
- Jacuzzi® whirlpool tub in master bedroom en-suite
- · Washer and dryer
- Direct telephone line with in-room voicemail and wireless internet access
- · Air Conditioning
- · Mountain Retreat including a yearround outdoor heated pool, two hot tubs, exercise facility, eucalyptus steam room, Members' Lounge
- Mountain Beach including a yearround outdoor heated pool and hot tub, 60-foot waterslide, seasonal barbecue area, outdoor fireplace, "Out of Boundz" games room
- · Members' Den, quiet reading area
- · Movie theater with THX sound
- Grocery market and convenience store
- · Ski and bike storage lockers
- 24-hour Member Reception and Concierge