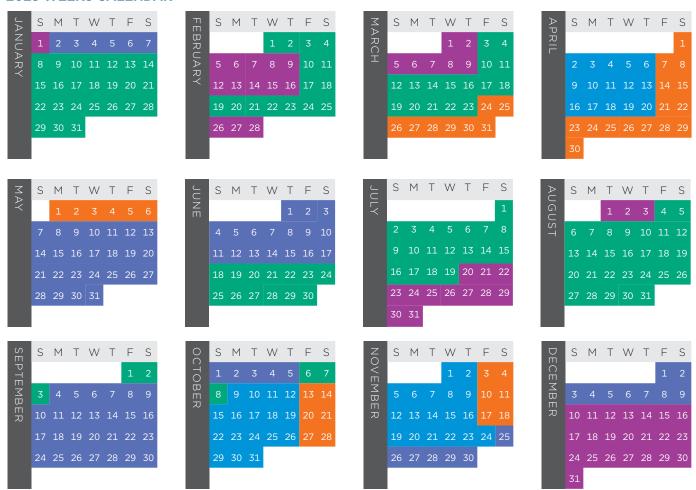

# 2023-2024 RESORT POINTS ACCOMMODATION CALENDARS

| Comfy/Max           |             | 2/2       |           |             | 2/4       |           |             | 2/4                 |           |             | 4/6       |           |             | 6/8       |           |             | 2/4       |           |             | 4/6       |           |
|---------------------|-------------|-----------|-----------|-------------|-----------|-----------|-------------|---------------------|-----------|-------------|-----------|-----------|-------------|-----------|-----------|-------------|-----------|-----------|-------------|-----------|-----------|
| Vacation Home Sizes |             | Studio    |           | 1-          | -Bedrooi  | m         |             | Bedrooi<br>ccessibl |           | 2           | -Bedroo   | m         | 3           | -Bedroo   | m         | 1-          | -Bedroo   | m         | 2           | -Bedroo   | m         |
| SEASON              | SUN & THURS | MON - WED | FRI & SAT | SUN & THURS | MON - WED | FRI & SAT | SUN & THURS | MON - WED           | FRI & SAT | SUN & THURS | MON - WED | FRI & SAT | SUN & THURS | MON - WED | FRI & SAT | SUN & THURS | MON - WED | FRI & SAT | SUN & THURS | MON - WED | FRI & SAT |
| RELAX               | 200         | 150       | 400       | 350         | 250       | 700       | 350         | 250                 | 700       | 450         | 350       | 950       | 750         | 500       | 1,500     | 350         | 250       | 750       | 500         | 350       | 1,050     |
| OPPORTUNITY         | 300         | 250       | 650       | 650         | 400       | 1,200     | 650         | 400                 | 1,200     | 800         | 600       | 1,700     | 1,250       | 900       | 2,600     | 700         | 450       | 1,350     | 900         | 650       | 1,850     |
| ACTIVITY            | 450         | 300       | 900       | 750         | 500       | 1,500     | 750         | 500                 | 1,500     | 1,050       | 800       | 2,250     | 1,650       | 1,200     | 3,450     | 850         | 550       | 1,650     | 1,150       | 900       | 2,450     |
| PEAK                | 500         | 350       | 1,050     | 850         | 600       | 2,000     | 850         | 600                 | 2,000     | 1,300       | 900       | 2,600     | 1,950       | 1,400     | 4,100     | 950         | 650       | 2,200     | 1,450       | 1,000     | 2,850     |
| HOLIDAY             | 800         | 800       | 800       | 1,450       | 1,450     | 1,450     | 1,450       | 1,450               | 1,450     | 2,000       | 2,000     | 2,000     | 3,100       | 3,100     | 3,100     | 1,600       | 1,600     | 1,600     | 2,200       | 2,200     | 2,200     |
|                     |             |           |           |             |           |           |             |                     |           |             |           |           |             |           |           |             | LOD       | SE VACA   | TION HO     | OMES      |           |