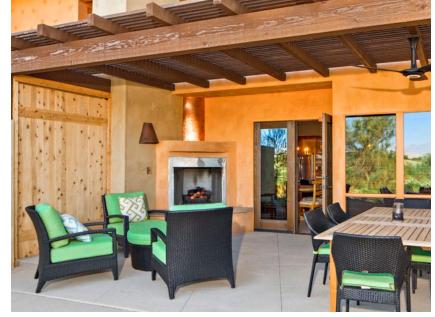

# **Hilton Grand Vacations Club Whistler**

4580 Chateau Boulevard Whistler, British Columbia Canada V8E 0Z6

P: **604-938-3030** F: **604-938-9281** 

E: WSRConcierge@hgv.com W: hiltongrandvacations.com

A steam-powered copper carillon clock tower chimes each quarter-hour from the roof of this landmark alpine lodge, welcoming you in from a day on the slopes or trails. Only steps from Blackcomb Mountain, the soaring lobby, with its slate floors and fir timbers, seems carved out of the sublime natural surroundings. Linger by the floor-toceiling fireplace set in a wall of river rock, or on the oversized balcony. Vacation Homes marry comfort - knotty pine furnishings and hand-woven rugs with pampering pleasures, including a fireplace in the living room and Jacuzzi® bath tub in the master bedroom en-suite.

## **AMENITIES**

- · Studios have a small layout and include a microwave oven, "barstyle" refrigerator, dishwasher, toaster and coffee maker
- 3-Bedroom Vacation Homes include steam shower, in-ceiling sound systems, 45-inch TV and master bedroom fireplace
- Lodge Vacation Homes are located on the top floor of the Club
- Entertainment center with cable television, DVD and CD Player
- Gourmet Kitchen including microwave oven, dishwasher, stove, refrigerator, toaster and coffee maker
- Gas fireplace in living room
- · Private balcony or deck
- Jacuzzi® whirlpool tub in master bedroom en-suite
- · Washer and dryer
- Direct telephone line with in-room voicemail and wireless internet access
- · Air Conditioning
- · Mountain Retreat including a yearround outdoor heated pool, two hot tubs, exercise facility, eucalyptus steam room, Members' Lounge
- Mountain Beach including a yearround outdoor heated pool and hot tub, 60-foot waterslide, seasonal barbecue area, outdoor fireplace, "Out of Boundz" games room
- · Members' Den, quiet reading area
- · Movie theater with THX sound
- Grocery market and convenience store
- · Ski and bike storage lockers
- 24-hour Member Reception and Concierge