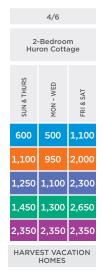

You will not own or receive a deed to a Vacation Home. Vacation Homes are timeshare units held in trust for Owners and are not residential homes.

- · Lodge Suites have an open layout, Mini Kitchen including microwave oven, "bar-style" refrigerator, toaster and coffee maker
- Huron Cottage Vacation Homes have an expanded private balcony with a private outdoor four-person hot tub and gas barbecue
- 1-Bedroom 2-Bath Harvest Vacation Homes and 2-Bedroom Harvest Vacation Homes are located on the 2nd level, accessible by stairs only
- 1-Bedroom 2-Bath Vacation Homes, 2-Bedroom Vacation Homes as well as Huron Cottage Vacation Homes are all located downstairs
- Mini Kitchen with Gas Cooktop including microwave oven, dishwasher, full-sized refrigerator, toaster and coffee maker. (The 2-Bedroom Vacation Homes have a full-sized gas range.)
- Deck or balcony and gas fireplace
- · With the exception of Lodge Suites, each Vacation Home is equipped with a washer and dryer; there are complimentary laundry facilities on-site
- · Wireless internet access
- Cottage Beach includes a seasonal outdoor pool and deck, year-round hot tub, games room and TV lounge
- · Cottage Retreat has a seasonal outdoor pool, year-round hot tub and exercise facility
- Newly renovated "The Hangout" games room and "The Blue Moon Theater"
- · Seasonal outdoor barbecue areas
- · Secure ski/snowboard locker at the entrance to each Vacation Home
- Breakfast at Blue a daily continental breakfast service; check with Member Services for pricing

| Comfy/Max           |             | 2/2       |           |             | 2/4               |           |             | 4/6       |           |                        | 2/4               |           |             | 2/4                |           |             | 4/6       |           |
|---------------------|-------------|-----------|-----------|-------------|-------------------|-----------|-------------|-----------|-----------|------------------------|-------------------|-----------|-------------|--------------------|-----------|-------------|-----------|-----------|
| Vacation Home Sizes |             |           | ite       | 1-          | Bedroon<br>2-Bath | n/        | 2           | -Bedroo   | m         | 1-                     | Bedroor<br>2-Bath | m/        |             | lroom/2<br>on Cott |           | 2           | -Bedroo   | m         |
| SEASON              | SUN & THURS | MON - WED | FRI & SAT | SUN & THURS | MON - WED         | FRI & SAT | SUN & THURS | MON - WED | FRI & SAT | SUN & THURS            | MON - WED         | FRI & SAT | SUN & THURS | MON - WED          | FRI & SAT | SUN & THURS | MON - WED | FRI & SAT |
| RELAX               | 300         | 300       | 550       | 400         | 350               | 750       | 500         | 450       | 900       | 450                    | 400               | 850       | 500         | 450                | 900       | 550         | 500       | 1,000     |
| OPPORTUNITY         | 600         | 500       | 1,050     | 750         | 650               | 1,400     | 900         | 800       | 1,650     | 850                    | 750               | 1,550     | 900         | 800                | 1,650     | 1,000       | 900       | 1,850     |
| ACTIVITY            | 650         | 600       | 1,200     | 850         | 750               | 1,550     | 1,050       | 900       | 1,900     | 950                    | 850               | 1,750     | 1,050       | 900                | 1,900     | 1,150       | 1,000     | 2,100     |
| PEAK                | 750         | 700       | 1,400     | 1,000       | 900               | 1,850     | 1,200       | 1,100     | 2,250     | 1,100                  | 1,000             | 2,050     | 1,200       | 1,100              | 2,250     | 1,350       | 1,200     | 2,450     |
| HOLIDAY             | 1,250       | 1,250     | 1,250     | 1,600       | 1,600             | 1,600     | 1,950       | 1,950     | 1,950     | 1,800                  | 1,800             | 1,800     | 1,950       | 1,950              | 1,950     | 2,150       | 2,150     | 2,150     |
|                     |             |           |           |             |                   |           |             |           |           | HARVEST VACATION HOMES |                   |           |             |                    |           |             |           |           |