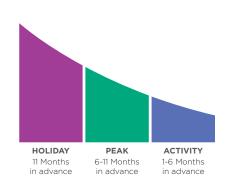

## WHEN CAN I MAKE MY RESERVATION?

For reservations of six nights or more, make your reservation at a maximum of 11 months in advance.

For reservations of less than six nights, make your reservation at a maximum of six months in advance.