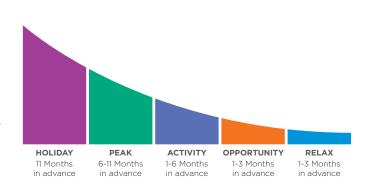

## WHEN CAN I MAKE MY RESERVATION?

For reservations of six nights or more, make your reservation at a maximum of 11 months in advance.

For reservations of less than six nights, make your reservation at a maximum of six months in advance.

# 2.5 Reservation Window/Advance Notice

A reservation may be made no earlier than 11 months prior to the first day of continuous occupancy. A reservation made within 14 days of usage will be competing with "Getaway Time." (See 3.0)