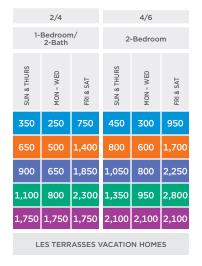

You will not own or receive a deed to a Vacation Home. Vacation Homes are timeshare units held in trust for Owners and are not residential homes.

- · Studios have an open layout with a Mini Kitchen including a microwave oven, "bar-style" refrigerator, toaster and coffee maker
- Les Terrasses Vacation Homes have a view of Lac Tremblant, and Members enjoy shared access to a private outdoor hot tub and change areas, sun deck, outdoor fireplace and barbecue
- · Entertainment center with cable television, DVD and CD player
- · Gourmet Kitchen including microwave oven, dishwasher, stove, refrigerator, toaster and coffee maker
- Gas fireplace in living room
- Air conditioning in Vacation Homes and ceiling fan in Bedrooms
- Private balcony
- Washer and dryer
- Direct telephone line with in-room voicemail and wireless internet access
- Plage Laurentides heated outdoor pool open during warmer months
- · Outdoor and indoor hot tubs and sauna
- Exercise facility
- Private Har-Tru tennis courts
- Outdoor barbecue open during summer months
- Members' Lounge
- · Cinema Paradiso movie theater with THX sound
- "Wizardz" games room for children
- Spa and massage services
- · Ski and bike lockers
- 24-hour Member Reception and Concierge