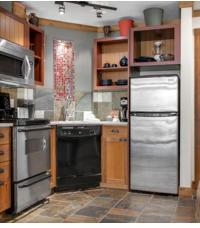

## **AMENITIES**

- · Studios have a small layout and include a microwave oven, "barstyle" refrigerator, dishwasher, toaster and coffee maker
- 3-Bedroom Vacation Homes include steam shower, in-ceiling sound systems, 45-inch TV and master bedroom fireplace
- Lodge Vacation Homes are located on the top floor of the Club
- Entertainment center with cable television, DVD and CD Player
- Gourmet Kitchen including microwave oven, dishwasher, stove, refrigerator, toaster and coffee maker
- Gas fireplace in living room
- · Private balcony or deck
- Jacuzzi® whirlpool tub in master bedroom en-suite
- · Washer and dryer
- Direct telephone line with in-room voicemail and wireless internet access
- · Air Conditioning
- · Mountain Retreat including a yearround outdoor heated pool, two hot tubs, exercise facility, eucalyptus steam room, Members' Lounge
- Mountain Beach including a yearround outdoor heated pool and hot tub, 60-foot waterslide, seasonal barbecue area, outdoor fireplace, "Out of Boundz" games room
- · Members' Den, quiet reading area
- · Movie theater with THX sound
- Grocery market and convenience store
- · Ski and bike storage lockers
- 24-hour Member Reception and Concierge