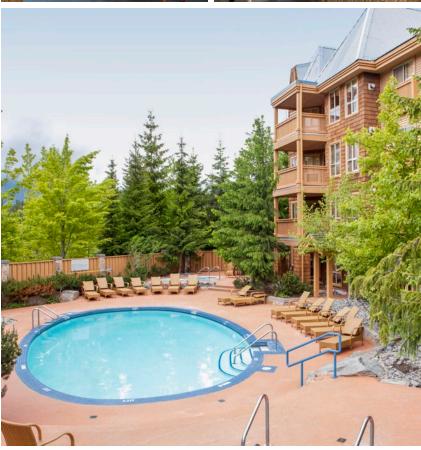

## **AMENITIES**

- · Studios have a small layout and include a microwave oven, "barstyle" refrigerator, dishwasher, toaster and coffee maker
- 3-Bedroom Vacation Homes include steam shower, in-ceiling sound systems, 45-inch TV and master bedroom fireplace
- Lodge Vacation Homes are located on the top floor of the Club
- Entertainment center with cable television, DVD and CD Player
- Gourmet Kitchen including microwave oven, dishwasher, stove, refrigerator, toaster and coffee maker
- Gas fireplace in living room
- · Private balcony or deck
- Jacuzzi® whirlpool tub in master bedroom en-suite
- · Washer and dryer
- Direct telephone line with in-room voicemail and wireless internet access
- · Air Conditioning
- · Mountain Retreat including a yearround outdoor heated pool, two hot tubs, exercise facility, eucalyptus steam room, Members' Lounge
- Mountain Beach including a yearround outdoor heated pool and hot tub, 60-foot waterslide, seasonal barbecue area, outdoor fireplace, "Out of Boundz" games room
- · Members' Den, quiet reading area
- · Movie theater with THX sound
- Grocery market and convenience store
- · Ski and bike storage lockers
- 24-hour Member Reception and Concierge