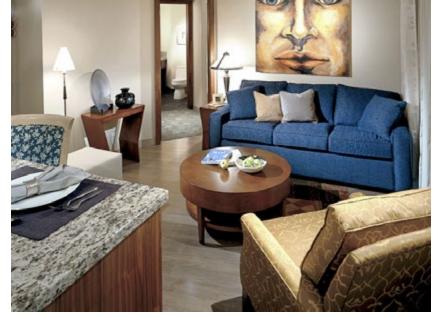

# **Embarc** Vancouver

2951-1001 Hornby Street Vancouver, British Columbia Canada V6Z 2R9

E: VancouverConcierge@hgv.com W: hiltongrandvacations.com

Sheraton Wall Centre Hotel:

P: **604-331-1000** F: 604-893-7200 Thanks to floor-to-ceiling windows, panoramic city views are part of a stylish décor that blends sleek granite and brushed steel with authentic First Nations masks and original artwork. Located on the 28th, 29th and 30th floors of the Sheraton Wall Centre — one of the highest points in downtown Vancouver — penthouse-style Vacation Homes include all the pampering services you expect in a first-class hotel: valet and concierge, spa, fitness center and fine dining restaurant. Share stories in the private Members' lounge at the end of each day.

#### **AMENITIES**

- Entertainment center with cable television, movie channel and CD player
- Mini kitchen including breakfast bar, bar-style refrigerator, microwave oven, toaster and coffee maker (1-Bedroom and 1-Bedroom/2-Bath Vacation Homes have a dishwasher)
- In-room voicemail and wireless internet access
- The Vancouver Room: the private Members' Lounge on the 29th floor
- 24-hour front desk and concierge services
- Room service
- Health club
- Spa and massage services
- Laundry and dry cleaning services
- Café, restaurant and piano bar on-site
- Gift shop/newsstand on-site
- Underground parking and valet service (Check with Member Services for current charge)