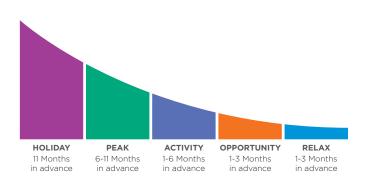

#### WHEN CAN I MAKE MY RESERVATION?

For reservations of six nights or more, make your reservation at a maximum of 11 months in advance.

For reservations of less than six nights, make your reservation at a maximum of six months in advance.

Here are some suggested time frames for making your reservation based on the season you wish to travel in. Log into your Member area at hiltongrandvacations.com and click on "My Community" then "Member Information" to refer to the Resort Points Accommodation Calendar for specific seasonality at the resort location you choose: