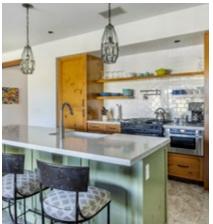

#### **AMENITIES**

- Studios have a small layout and include a microwave oven, bar-style refrigerator, dishwasher, toaster and coffee maker
- 3-Bedroom Vacation Homes include steam shower, in-ceiling sound systems, 45-inch TV and master bedroom fireplace
- Lodge Vacation Homes are located on the top floor of the Club
- Entertainment center with cable television, DVD and CD Player
- · Gourmet Kitchen including microwave oven, dishwasher, stove, refrigerator, toaster and coffee maker
- Gas fireplace in living room
- · Private balcony or deck
- Jacuzzi® whirlpool tub in master bedroom en-suite
- · Washer and dryer
- Direct telephone line with in-room voicemail and wireless internet access
- · Air conditioning
- · Mountain Retreat including a yearround outdoor heated pool, two hot tubs, exercise facility, eucalyptus steam room, Members' Lounge
- · Mountain Beach including a yearround outdoor heated pool and hot tub, 60-foot waterslide, seasonal barbecue area, outdoor fireplace, "Out of Boundz" games room
- Members' Den, quiet reading area
- · Movie theater with THX sound
- Grocery market and convenience store
- Ski and bike storage lockers
- 24-hour Member Reception and Concierge