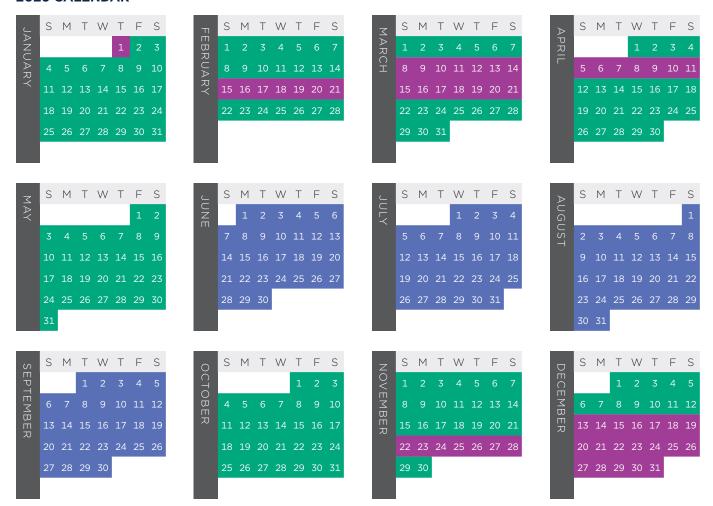

#### WHEN CAN I MAKE MY RESERVATION?

For reservations of six nights or more, make your reservation at a maximum of 11 months in advance.

For reservations of less than six nights, make your reservation at a maximum of six months in advance.

Here are some suggested time frames for making your reservation based on the season you wish to travel in. Log into your Member area at hiltongrandvacations.com and click on "My Community" then "Member Information" to refer to the Resort Points Accommodation Calendar for specific seasonality at the resort location you choose: