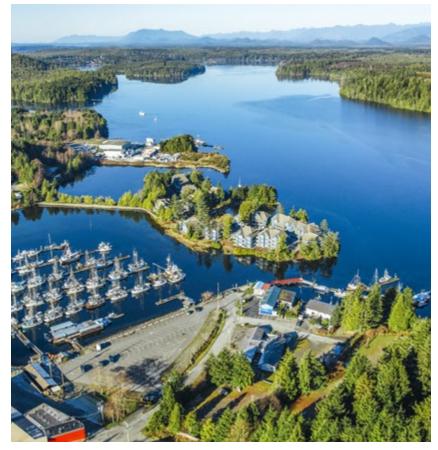

# **Embarc** Ucluelet

1971 Harbour Crescent Ucluelet, British Columbia Canada VOR 3A0

P: **250-726-2557** 

E: UclueletConcierge@hgv.com W: hiltongrandvacations.com

A beautiful collection of 1- and 2-Bedroom Vacation Homes in Water's Edge Resort — all featuring views of the harbor or marina. The outdoors comes inside — soft water-blue-and-green hues mixed with weathered woods and smooth beach rocks can be found in each Vacation Home and the spacious Member Lounge. Stainless steel appliances, balconies and patios and fireplaces make Ucluelet a welcoming year-round destination.

## **AMENITIES**

- Entertainment center with flatscreen TV, DVD and CD player
- Full kitchen including stainless steel refrigerator, stove and microwave oven, toaster and coffee maker
- Balcony or patio
- Gas fireplace
- · Washer and dryer
- In-room wireless internet access
- Private Members'Lounge
- Outdoor parking
- Barbecue area