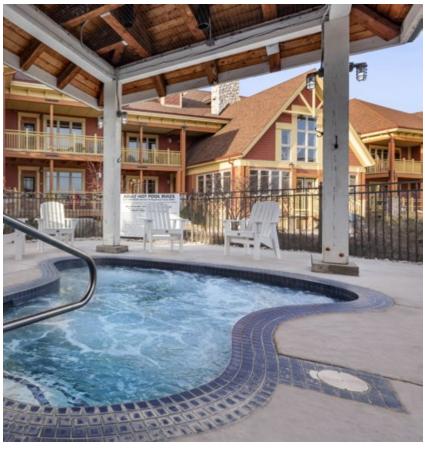

#### **AMENITIES**

- Studios have a small layout and include a microwave oven, bar-style refrigerator, dishwasher, toaster and coffee maker
- 3-Bedroom Vacation Homes include steam shower, in-ceiling sound systems, 45-inch TV and master bedroom fireplace
- Lodge Vacation Homes are located on the top floor of the Club
- Entertainment center with cable television, DVD and CD Player
- · Gourmet Kitchen including microwave oven, dishwasher, stove, refrigerator, toaster and coffee maker
- Gas fireplace in living room
- · Private balcony or deck
- Jacuzzi® whirlpool tub in master bedroom en-suite
- · Washer and dryer
- Direct telephone line with in-room voicemail and wireless internet access
- · Air conditioning
- · Mountain Retreat including a yearround outdoor heated pool, two hot tubs, exercise facility, eucalyptus steam room, Members' Lounge
- · Mountain Beach including a yearround outdoor heated pool and hot tub, 60-foot waterslide, seasonal barbecue area, outdoor fireplace, "Out of Boundz" games room
- Members' Den, quiet reading area
- · Movie theater with THX sound
- Grocery market and convenience store
- Ski and bike storage lockers
- 24-hour Member Reception and Concierge