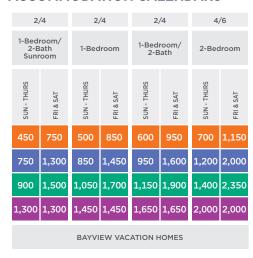

## 2025-2026 RESORT POINTS ACCOMMODATION CALENDARS

| Comfy/Max           |             |           |           |             |           |           |             | 2/4                 |           |             | 4/6       |           |             | 6/8       |           |             | 2/4       |           |             | 4/6       |           |
|---------------------|-------------|-----------|-----------|-------------|-----------|-----------|-------------|---------------------|-----------|-------------|-----------|-----------|-------------|-----------|-----------|-------------|-----------|-----------|-------------|-----------|-----------|
| Vacation Home Sizes |             | Studio    |           | 1           | -Bedroo   | m         |             | -Bedroo<br>Accessib |           | 2           | -Bedroo   | m         | 3           | -Bedroo   | m         | 1-          | -Bedroo   | m         | 2           | -Bedroo   | m         |
| SEASON              | SUN & THURS | MON - WED | FRI & SAT | SUN & THURS | MON - WED | FRI & SAT | SUN & THURS | MON - WED           | FRI & SAT | SUN & THURS | MON - WED | FRI & SAT | SUN & THURS | MON - WED | FRI & SAT | SUN & THURS | MON - WED | FRI & SAT | SUN & THURS | MON - WED | FRI & SAT |
| RELAX               | 200         | 150       | 400       | 350         | 250       | 700       | 350         | 250                 | 700       | 450         | 350       | 950       | 750         | 500       | 1,500     | 350         | 250       | 750       | 500         | 350       | 1,050     |
| OPPORTUNITY         | 300         | 250       | 650       | 650         | 400       | 1,200     | 650         | 400                 | 1,200     | 800         | 600       | 1,700     | 1,250       | 900       | 2,600     | 700         | 450       | 1,350     | 900         | 650       | 1,850     |
| ACTIVITY            | 450         | 300       | 900       | 750         | 500       | 1,500     | 750         | 500                 | 1,500     | 1,050       | 800       | 2,250     | 1,650       | 1,200     | 3,450     | 850         | 550       | 1,650     | 1,150       | 900       | 2,450     |
| PEAK                | 500         | 350       | 1,050     | 850         | 600       | 2,000     | 850         | 600                 | 2,000     | 1,300       | 900       | 2,600     | 1,950       | 1,400     | 4,100     | 950         | 650       | 2,200     | 1,450       | 1,000     | 2,850     |
|                     | 200         | 800       | 800       | 1.450       | 1.450     | 1,450     | 1.450       | 1.450               | 1,450     | 2,000       | 2.000     | 2,000     | 3,100       | 3,100     | 3,100     | 1,600       | 1,600     | 1,600     | 2,200       | 2,200     | 2,200     |
| HOLIDAY             | 800         | 800       | 000       | _,          | _,        | <b>,</b>  | 1 1         | 1 1                 | <b>'</b>  |             |           | 1         | - 1         |           |           | · 1         | <u> </u>  |           |             |           | 1         |