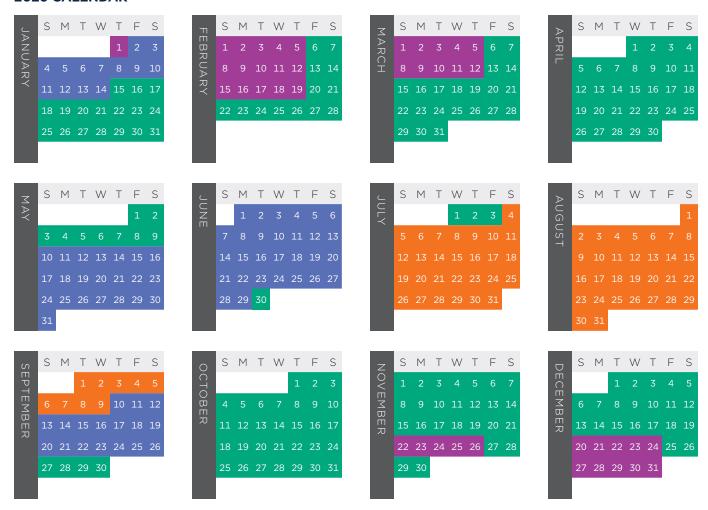

| ,                |   | S     | М  | Т  | W  | Т  | F  | S  | _    | S  | М   | Т  | W  | Т  | F  | S  | _           | S  | М   | Т  | W   | Т  | F  | S  | _                | S  | М  | Т  | W  | Т  | F  | S  |
|------------------|---|-------|----|----|----|----|----|----|------|----|-----|----|----|----|----|----|-------------|----|-----|----|-----|----|----|----|------------------|----|----|----|----|----|----|----|
| JANUARY          | Г |       |    |    | 1  | 2  | 3  | 4  | FEB  |    |     |    |    |    |    | 1  | ĭ<br>A<br>R |    |     |    |     |    |    | 1  | APRIL            |    |    | 1  | 2  | 3  | 4  | 5  |
| UAF              | į | 5     | 6  | 7  | 8  |    | 10 | 11 | RUA  | 2  | 3   | 4  | 5  | 6  | 7  | 8  | 1<br>C<br>T | 2  | 3   | 4  | 5   | 6  | 7  | 8  |                  | 6  | 7  | 8  |    | 10 | 11 | 12 |
| ~                | 1 | 2     | 13 | 14 | 15 | 16 | 17 | 18 | RY   |    | 10  | 11 | 12 | 13 | 14 | 15 |             |    | 10  | 11 | 12  | 13 | 14 | 15 |                  | 13 | 14 | 15 | 16 | 17 | 18 | 19 |
|                  | 1 | 9     | 20 | 21 | 22 | 23 | 24 | 25 |      | 16 | 17  | 18 | 19 | 20 | 21 | 22 |             | 16 | 17  | 18 | 19  | 20 | 21 | 22 |                  | 20 | 21 | 22 | 23 | 24 | 25 | 26 |
|                  | 2 | 26    | 27 | 28 | 29 | 30 | 31 |    |      | 23 | 24  | 25 | 26 | 27 | 28 |    |             | 23 | 24  | 25 | 26  | 27 | 28 | 29 |                  | 27 | 28 | 29 | 30 |    |    |    |
|                  |   |       |    |    |    |    |    |    |      |    |     |    |    |    |    |    |             | 30 | 31  |    |     |    |    |    |                  |    |    |    |    |    |    |    |
|                  |   |       |    |    |    |    |    |    |      |    |     |    |    |    |    |    |             |    |     |    |     |    |    |    |                  |    |    |    |    |    |    |    |
| M<br>A<br>A<br>A |   | S     | Μ  | Т  | W  | Τ  | F  | S  | ال   | S  | М   | Τ  | W  | Τ  | F  | S  | JULY        | S  | Μ   | Τ  | W   | Τ  | F  | S  | $\triangleright$ | S  | Μ  | Τ  | W  | Т  | F  | S  |
| X                |   |       |    |    |    | 1  | 2  |    | JUNE |    |     |    |    |    |    |    |             |    |     | 1  | 2   |    |    | 5  | G                |    |    |    |    |    | 1  | 2  |
|                  | 4 | 4     |    |    |    |    |    | 10 |      |    |     | 10 | 11 | 12 | 13 | 14 |             |    |     |    |     | 10 | 11 | 12 | TSU              |    |    |    |    |    |    | 9  |
|                  | 1 |       | 12 | 13 | 14 | 15 | 16 | 17 |      |    |     |    | 18 |    |    |    |             | 13 | 14  | 15 | 16  | 17 | 18 | 19 |                  | 10 | 11 | 12 | 13 | 14 | 15 | 16 |
|                  |   |       |    |    |    | 22 |    |    |      |    |     | 24 | 25 | 26 | 27 | 28 |             |    |     | 22 |     |    | 25 | 26 |                  | 17 |    |    |    | 21 |    |    |
|                  | 2 | 25    | 26 | 27 | 28 | 29 | 30 | 31 |      | 29 | 30  |    |    |    |    |    |             | 27 | 28  | 29 | 30  | 31 |    |    |                  | 24 | 25 | 26 | 27 | 28 | 29 | 30 |
|                  |   |       |    |    |    |    |    |    |      |    |     |    |    |    |    |    |             |    |     |    |     |    |    |    |                  | 31 |    |    |    |    |    |    |
|                  |   | S     | М  | т  | W  | т  | F  | S  |      | C  | M   | т  | W  | Т  | _  | S  |             | S  | М   | Т  | ۱۸/ | Т  | _  | S  |                  | S  | М  | т  | W  | т  | F  | S  |
| SEP              |   | J     | 1  | 2  | 3  | 4  | 5  | 6  | осто |    | 1.1 | 1  |    |    | 3  | 4  | ZO          | 3  | 1.1 | 1  | VV  | '  | 1  | 1  | DEC              |    | 1  | 2  | 3  | 4  |    | 6  |
| TEMB             |   | <br>7 |    |    |    | 11 |    |    | ГОВ  | 5  | 6   | 7  | 8  |    | 10 |    | m<br>S      | 2  | 3   | 4  | 5   | 6  | 7  | 8  | CEMB             | 7  | 8  |    |    | 11 |    |    |
| 8<br>E           |   |       |    |    |    | 18 |    |    | E R  |    |     | 14 | 15 |    |    |    | BE          |    |     | 11 |     |    | 14 |    | B<br>H<br>R      |    |    |    |    | 18 |    |    |
| D                | 2 | 1     | 22 | 23 | 24 | 25 | 26 | 27 |      | 19 | 20  | 21 | 22 | 23 | 24 | 25 | ス           |    |     | 18 |     |    |    |    | ~                | 21 | 22 | 23 | 24 | 25 | 26 | 27 |
|                  | 2 | 8.    | 29 | 30 |    |    |    |    |      | 26 |     |    | 29 |    |    |    |             | 23 | 24  | 25 | 26  | 27 | 28 | 29 |                  | 28 | 29 | 30 | 31 |    |    |    |
|                  |   |       |    |    |    |    |    |    |      |    |     |    |    |    |    | ı  |             | 30 |     |    |     |    |    |    |                  |    |    |    |    |    |    |    |