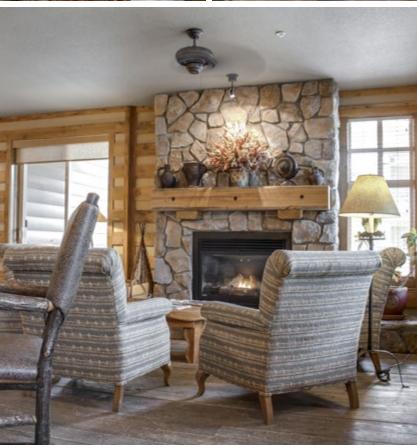

# Hilton Grand Vacations Club Whistler

4580 Chateau Boulevard Whistler, British Columbia Canada V8E 0Z6

P: **604-938-3030** F: **604-938-9281** 

E: WSRConcierge@hgv.com W: hiltongrandvacations.com

A steam-powered copper carillon clock tower chimes each quarter-hour from the roof of this landmark alpine lodge, welcoming you in from a day on the slopes or trails. Only steps from Blackcomb Mountain, the soaring lobby, with its slate floors and fir timbers, seems carved out of the sublime natural surroundings. Linger by the floor-to-ceiling fireplace set in a wall of river rock, or on the oversized balcony. Vacation Homes marry comfort — knotty pine furnishings and hand-woven rugs — with pampering pleasures, including a fireplace in the living room and Jacuzzi® bath tub in the master bedroom en-suite.

#### **AMENITIES**

- Studios have a small layout and include a microwave oven, bar-style refrigerator, dishwasher, toaster and coffee maker
- 3-Bedroom Vacation Homes include steam shower, in-ceiling sound systems, 45-inch TV and master bedroom fireplace
- Lodge Vacation Homes are located on the top floor of the Club
- Entertainment center with cable television, DVD and CD Player
- · Gourmet Kitchen including microwave oven, dishwasher, stove, refrigerator, toaster and coffee maker
- Gas fireplace in living room
- · Private balcony or deck
- Jacuzzi® whirlpool tub in master bedroom en-suite
- · Washer and dryer
- Direct telephone line with in-room voicemail and wireless internet access
- · Air conditioning
- · Mountain Retreat including a yearround outdoor heated pool, two hot tubs, exercise facility, eucalyptus steam room, Members' Lounge
- · Mountain Beach including a yearround outdoor heated pool and hot tub, 60-foot waterslide, seasonal barbecue area, outdoor fireplace, "Out of Boundz" games room
- Members' Den, quiet reading area
- · Movie theater with THX sound
- Grocery market and convenience store
- Ski and bike storage lockers
- 24-hour Member Reception and Concierge