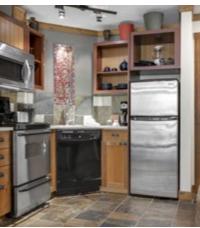

#### **AMENITIES**

- Studios have a small layout and include a microwave oven, bar-style refrigerator, dishwasher, toaster and coffee maker
- 3-Bedroom Vacation Homes include steam shower, in-ceiling sound systems, 45-inch TV and master bedroom fireplace
- Lodge Vacation Homes are located on the top floor of the Club
- Entertainment center with cable television, DVD and CD Player
- · Gourmet Kitchen including microwave oven, dishwasher, stove, refrigerator, toaster and coffee maker
- Gas fireplace in living room
- · Private balcony or deck
- Jacuzzi® whirlpool tub in master bedroom en-suite
- · Washer and dryer
- Direct telephone line with in-room voicemail and wireless internet access
- · Air conditioning
- · Mountain Retreat including a yearround outdoor heated pool, two hot tubs, exercise facility, eucalyptus steam room, Members' Lounge
- · Mountain Beach including a yearround outdoor heated pool and hot tub, 60-foot waterslide, seasonal barbecue area, outdoor fireplace, "Out of Boundz" games room
- Members' Den, quiet reading area
- · Movie theater with THX sound
- Grocery market and convenience store
- Ski and bike storage lockers
- 24-hour Member Reception and Concierge