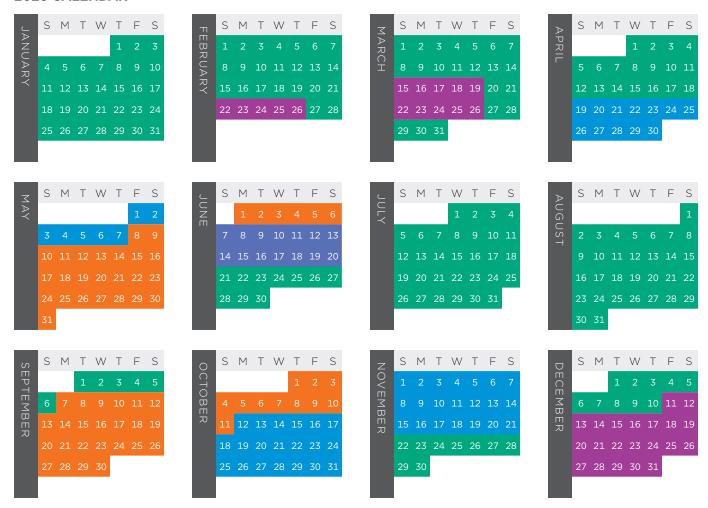

## 2025-2026 RESORT POINTS ACCOMMODATION CALENDARS

| Comfy/Max           |             |           |           |             |           |           |             | 2/4                 |           |             | 4/6       |           |             | 6/8       |           |             | 2/4       |           |             | 4/6       |           |
|---------------------|-------------|-----------|-----------|-------------|-----------|-----------|-------------|---------------------|-----------|-------------|-----------|-----------|-------------|-----------|-----------|-------------|-----------|-----------|-------------|-----------|-----------|
| Vacation Home Sizes |             | Studio    |           | 1           | -Bedroo   | m         |             | -Bedroo<br>Accessib |           | 2           | -Bedroo   | m         | 3           | -Bedroo   | m         | 1-          | -Bedroo   | m         | 2           | -Bedroo   | m         |
| SEASON              | SUN & THURS | MON - WED | FRI & SAT | SUN & THURS | MON - WED | FRI & SAT | SUN & THURS | MON - WED           | FRI & SAT | SUN & THURS | MON - WED | FRI & SAT | SUN & THURS | MON - WED | FRI & SAT | SUN & THURS | MON - WED | FRI & SAT | SUN & THURS | MON - WED | FRI & SAT |
| RELAX               | 200         | 150       | 400       | 350         | 250       | 700       | 350         | 250                 | 700       | 450         | 350       | 950       | 750         | 500       | 1,500     | 350         | 250       | 750       | 500         | 350       | 1,050     |
| OPPORTUNITY         | 300         | 250       | 650       | 650         | 400       | 1,200     | 650         | 400                 | 1,200     | 800         | 600       | 1,700     | 1,250       | 900       | 2,600     | 700         | 450       | 1,350     | 900         | 650       | 1,850     |
| ACTIVITY            | 450         | 300       | 900       | 750         | 500       | 1,500     | 750         | 500                 | 1,500     | 1,050       | 800       | 2,250     | 1,650       | 1,200     | 3,450     | 850         | 550       | 1,650     | 1,150       | 900       | 2,450     |
| PEAK                | 500         | 350       | 1,050     | 850         | 600       | 2,000     | 850         | 600                 | 2,000     | 1,300       | 900       | 2,600     | 1,950       | 1,400     | 4,100     | 950         | 650       | 2,200     | 1,450       | 1,000     | 2,850     |
|                     | 200         | 800       | 800       | 1.450       | 1.450     | 1,450     | 1.450       | 1.450               | 1,450     | 2,000       | 2.000     | 2,000     | 3,100       | 3,100     | 3,100     | 1,600       | 1,600     | 1,600     | 2,200       | 2,200     | 2,200     |
| HOLIDAY             | 800         | 800       | 000       | _,          | _,        | <b>,</b>  | 1 1         | 1 1                 | <b>'</b>  |             |           | 1         | - 1         |           |           | · 1         | <u> </u>  |           |             |           | 1         |