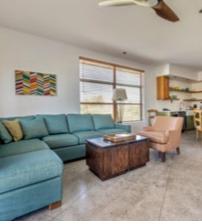

# **Embarc** Vancouver

2951-1001 Hornby Street Vancouver, British Columbia Canada V6Z 2R9

E: VancouverConcierge@hgv.com W: hiltongrandvacations.com

Sheraton Wall Centre Hotel:

P: **604-331-1000** F: 604-893-7200 Thanks to floor-to-ceiling windows, panoramic city views are part of a stylish décor that blends sleek granite and brushed steel with authentic First Nations masks and original artwork. Located on the 28th, 29th and 30th floors of the Sheraton Wall Centre — one of the highest points in downtown Vancouver — penthouse-style Vacation Homes include all the pampering services you expect in a first-class hotel: valet and concierge, spa, fitness center and fine dining restaurant. Share stories in the private Members' lounge at the end of each day.

#### **AMENITIES**

- Entertainment center with cable television, movie channel and CD player
- Mini kitchen including breakfast bar, bar-style refrigerator, microwave oven, toaster and coffee maker (1-Bedroom and 1-Bedroom/2-Bath Vacation Homes have a dishwasher)
- In-room voicemail and wireless internet access
- The Vancouver Room: the private Members' Lounge on the 29th floor
- 24-hour front desk and concierge services
- Room service
- Health club
- Spa and massage services
- Laundry and dry cleaning services
- Café, restaurant and piano bar on-site
- Gift shop/newsstand on-site
- Underground parking and valet service (Check with Member Services for current charge)