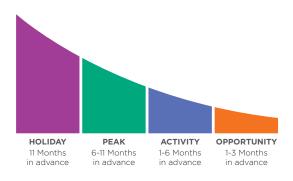

#### WHEN CAN I MAKE MY RESERVATION?

For reservations of six nights or more, make your reservation at a maximum of 11 months in advance.

For reservations of less than six nights, make your reservation at a maximum of six months in advance.

Here are some suggested time frames for making your reservation based on the season you wish to travel in. Log into your Member area at hiltongrandvacations.com and click on "My Community" then "Member Information" to refer to the Resort Points Accommodation Calendar for specific seasonality at the resort location you choose: