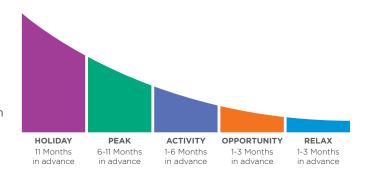

#### WHEN CAN I MAKE MY RESERVATION?

For reservations of six nights or more, make your reservation at a maximum of 11 months in advance.

For reservations of less than six nights, make your reservation at a maximum of six months in advance.

Here are some suggested time frames for making your reservation based on the season you wish to travel in. Log into your Member area at hiltongrandvacations.com and click on "My Community" then "Member Information" to refer to the Resort Points Accommodation Calendar for specific seasonality at the resort location you choose: