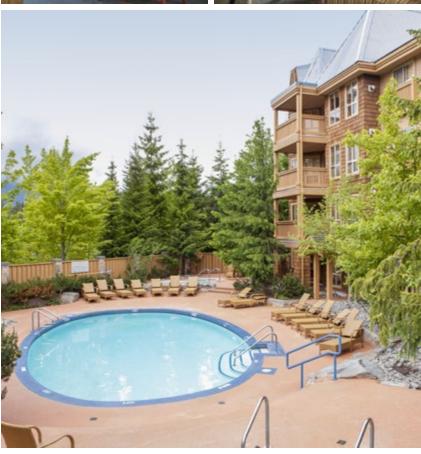

# Hilton Grand Vacations Club Whistler

4580 Chateau Boulevard Whistler, British Columbia Canada V8E 0Z6

P: **604-938-3030** F: **604-938-9281** 

E: WSRConcierge@hgv.com W: hiltongrandvacations.com

A steam-powered copper carillon clock tower chimes each quarter-hour from the roof of this landmark alpine lodge, welcoming you in from a day on the slopes or trails. Only steps from Blackcomb Mountain, the soaring lobby, with its slate floors and fir timbers, seems carved out of the sublime natural surroundings. Linger by the floor-to-ceiling fireplace set in a wall of river rock, or on the oversized balcony. Vacation Homes marry comfort — knotty pine furnishings and hand-woven rugs — with pampering pleasures, including a fireplace in the living room and Jacuzzi® bath tub in the master bedroom en-suite.

#### **AMENITIES**

- Studios have a small layout and include a microwave oven, bar-style refrigerator, dishwasher, toaster and coffee maker
- 3-Bedroom Vacation Homes include steam shower, in-ceiling sound systems, 45-inch TV and master bedroom fireplace
- Lodge Vacation Homes are located on the top floor of the Club
- Entertainment center with cable television, DVD and CD Player
- · Gourmet Kitchen including microwave oven, dishwasher, stove, refrigerator, toaster and coffee maker
- Gas fireplace in living room
- · Private balcony or deck
- Jacuzzi® whirlpool tub in master bedroom en-suite
- · Washer and dryer
- Direct telephone line with in-room voicemail and wireless internet access
- · Air conditioning
- · Mountain Retreat including a yearround outdoor heated pool, two hot tubs, exercise facility, eucalyptus steam room, Members' Lounge
- · Mountain Beach including a yearround outdoor heated pool and hot tub, 60-foot waterslide, seasonal barbecue area, outdoor fireplace, "Out of Boundz" games room
- Members' Den, quiet reading area
- · Movie theater with THX sound
- Grocery market and convenience store
- Ski and bike storage lockers
- 24-hour Member Reception and Concierge