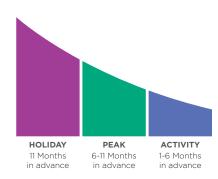

#### WHEN CAN I MAKE MY RESERVATION?

For reservations of six nights or more, make your reservation at a maximum of 11 months in advance.

For reservations of less than six nights, make your reservation at a maximum of six months in advance.