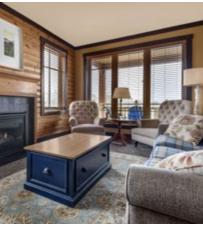

# **Embarc** Vancouver

2951-1001 Hornby Street Vancouver, British Columbia Canada V6Z 2R9

E: VancouverConcierge@hgv.com W: hiltongrandvacations.com

Sheraton Wall Centre Hotel:

P: **604-331-1000** F: 604-893-7200 Thanks to floor-to-ceiling windows, panoramic city views are part of a stylish décor that blends sleek granite and brushed steel with authentic First Nations masks and original artwork. Located on the 28th, 29th and 30th floors of the Sheraton Wall Centre — one of the highest points in downtown Vancouver — penthouse-style Vacation Homes include all the pampering services you expect in a first-class hotel: valet and concierge, spa, fitness center and fine dining restaurant. Share stories in the private Members' lounge at the end of each day.

#### **AMENITIES**

- Entertainment center with cable television, movie channel and CD player
- Mini kitchen including breakfast bar, bar-style refrigerator, microwave oven, toaster and coffee maker (1-Bedroom and 1-Bedroom/2-Bath Vacation Homes have a dishwasher)
- In-room voicemail and wireless internet access
- The Vancouver Room: the private Members' Lounge on the 29th floor
- 24-hour front desk and concierge services
- Room service
- Health club
- Spa and massage services
- Laundry and dry cleaning services
- Café, restaurant and piano bar on-site
- Gift shop/newsstand on-site
- Underground parking and valet service (Check with Member Services for current charge)