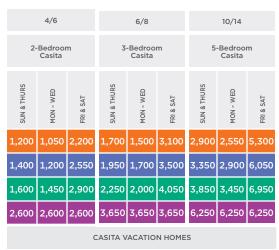

## 2025-2026 RESORT POINTS ACCOMMODATION CALENDARS

| Comfy/Max           |             |           |           |             |           |           |             | 2/4                 |           |             | 4/6       |           |             | 6/8       |           |             | 2/4       |           |             | 4/6       |           |
|---------------------|-------------|-----------|-----------|-------------|-----------|-----------|-------------|---------------------|-----------|-------------|-----------|-----------|-------------|-----------|-----------|-------------|-----------|-----------|-------------|-----------|-----------|
| Vacation Home Sizes |             | Studio    |           | 1           | -Bedroo   | m         |             | -Bedroo<br>Accessib |           | 2           | -Bedroo   | m         | 3           | -Bedroo   | m         | 1-          | -Bedroo   | m         | 2           | -Bedroo   | m         |
| SEASON              | SUN & THURS | MON - WED | FRI & SAT | SUN & THURS | MON - WED | FRI & SAT | SUN & THURS | MON - WED           | FRI & SAT | SUN & THURS | MON - WED | FRI & SAT | SUN & THURS | MON - WED | FRI & SAT | SUN & THURS | MON - WED | FRI & SAT | SUN & THURS | MON - WED | FRI & SAT |
| RELAX               | 200         | 150       | 400       | 350         | 250       | 700       | 350         | 250                 | 700       | 450         | 350       | 950       | 750         | 500       | 1,500     | 350         | 250       | 750       | 500         | 350       | 1,050     |
| OPPORTUNITY         | 300         | 250       | 650       | 650         | 400       | 1,200     | 650         | 400                 | 1,200     | 800         | 600       | 1,700     | 1,250       | 900       | 2,600     | 700         | 450       | 1,350     | 900         | 650       | 1,850     |
| ACTIVITY            | 450         | 300       | 900       | 750         | 500       | 1,500     | 750         | 500                 | 1,500     | 1,050       | 800       | 2,250     | 1,650       | 1,200     | 3,450     | 850         | 550       | 1,650     | 1,150       | 900       | 2,450     |
| PEAK                | 500         | 350       | 1,050     | 850         | 600       | 2,000     | 850         | 600                 | 2,000     | 1,300       | 900       | 2,600     | 1,950       | 1,400     | 4,100     | 950         | 650       | 2,200     | 1,450       | 1,000     | 2,850     |
|                     | 200         | 800       | 800       | 1.450       | 1.450     | 1,450     | 1.450       | 1.450               | 1,450     | 2,000       | 2.000     | 2,000     | 3,100       | 3,100     | 3,100     | 1,600       | 1,600     | 1,600     | 2,200       | 2,200     | 2,200     |
| HOLIDAY             | 800         | 800       | 000       | _,          | _,        | <b>,</b>  | 1 1         | 1 1                 | <b>'</b>  |             |           | 1         | - 1         |           |           | · 1         | <u> </u>  |           |             |           | 1         |