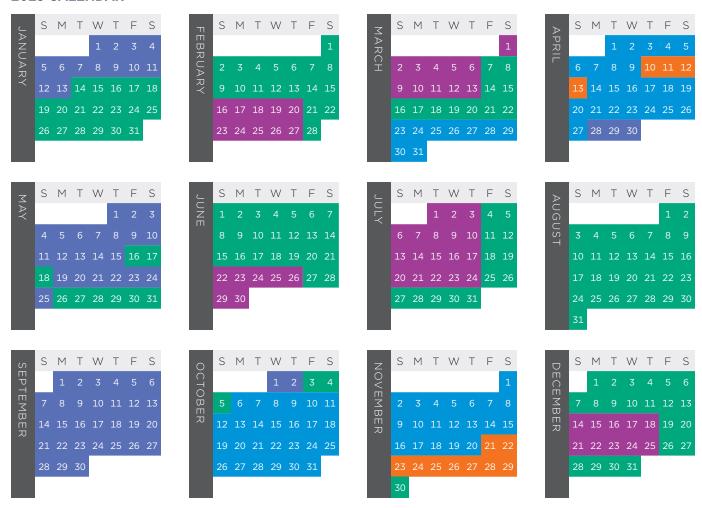

| ,                |   | S     | М  | Т  | W  | Т  | F  | S  | _    | S  | М   | Т  | W  | Т  | F  | S  | _           | S  | М   | Т  | W   | Т  | F  | S  | _                | S  | М  | Т  | W  | Т  | F  | S  |
|------------------|---|-------|----|----|----|----|----|----|------|----|-----|----|----|----|----|----|-------------|----|-----|----|-----|----|----|----|------------------|----|----|----|----|----|----|----|
| JANUARY          | Г |       |    |    | 1  | 2  | 3  | 4  | FEB  |    |     |    |    |    |    | 1  | ĭ<br>A<br>R |    |     |    |     |    |    | 1  | APRIL            |    |    | 1  | 2  | 3  | 4  | 5  |
| UAF              | į | 5     | 6  | 7  | 8  |    | 10 | 11 | RUA  | 2  | 3   | 4  | 5  | 6  | 7  | 8  | 1<br>C<br>T | 2  | 3   | 4  | 5   | 6  | 7  | 8  |                  | 6  | 7  | 8  |    | 10 | 11 | 12 |
| ~                | 1 | 2     | 13 | 14 | 15 | 16 | 17 | 18 | RY   |    | 10  | 11 | 12 | 13 | 14 | 15 |             |    | 10  | 11 | 12  | 13 | 14 | 15 |                  | 13 | 14 | 15 | 16 | 17 | 18 | 19 |
|                  | 1 | 9     | 20 | 21 | 22 | 23 | 24 | 25 |      | 16 | 17  | 18 | 19 | 20 | 21 | 22 |             | 16 | 17  | 18 | 19  | 20 | 21 | 22 |                  | 20 | 21 | 22 | 23 | 24 | 25 | 26 |
|                  | 2 | 26    | 27 | 28 | 29 | 30 | 31 |    |      | 23 | 24  | 25 | 26 | 27 | 28 |    |             | 23 | 24  | 25 | 26  | 27 | 28 | 29 |                  | 27 | 28 | 29 | 30 |    |    |    |
|                  |   |       |    |    |    |    |    |    |      |    |     |    |    |    |    |    |             | 30 | 31  |    |     |    |    |    |                  |    |    |    |    |    |    |    |
|                  |   |       |    |    |    |    |    |    |      |    |     |    |    |    |    |    |             |    |     |    |     |    |    |    |                  |    |    |    |    |    |    |    |
| M<br>A<br>A<br>A |   | S     | Μ  | Т  | W  | Τ  | F  | S  | ال   | S  | М   | Τ  | W  | Τ  | F  | S  | JULY        | S  | Μ   | Τ  | W   | Τ  | F  | S  | $\triangleright$ | S  | Μ  | Τ  | W  | Т  | F  | S  |
| X                |   |       |    |    |    | 1  | 2  |    | JUNE |    |     |    |    |    |    |    |             |    |     | 1  | 2   |    |    | 5  | G                |    |    |    |    |    | 1  | 2  |
|                  | 4 | 4     |    |    |    |    |    | 10 |      |    |     | 10 | 11 | 12 | 13 | 14 |             |    |     |    |     | 10 | 11 | 12 | TSU              |    |    |    |    |    |    | 9  |
|                  | 1 |       | 12 | 13 | 14 | 15 | 16 | 17 |      |    |     |    | 18 |    |    |    |             | 13 | 14  | 15 | 16  | 17 | 18 | 19 |                  | 10 | 11 | 12 | 13 | 14 | 15 | 16 |
|                  |   |       |    |    |    | 22 |    |    |      |    |     | 24 | 25 | 26 | 27 | 28 |             |    |     | 22 |     |    | 25 | 26 |                  | 17 |    |    |    | 21 |    |    |
|                  | 2 | 25    | 26 | 27 | 28 | 29 | 30 | 31 |      | 29 | 30  |    |    |    |    |    |             | 27 | 28  | 29 | 30  | 31 |    |    |                  | 24 | 25 | 26 | 27 | 28 | 29 | 30 |
|                  |   |       |    |    |    |    |    |    |      |    |     |    |    |    |    |    |             |    |     |    |     |    |    |    |                  | 31 |    |    |    |    |    |    |
|                  |   | S     | М  | т  | W  | т  | F  | S  |      | C  | M   | т  | W  | Т  | _  | S  |             | S  | М   | Т  | ۱۸/ | Т  | _  | S  |                  | S  | М  | т  | W  | т  | F  | S  |
| SEP              |   | J     | 1  | 2  | 3  | 4  | 5  | 6  | осто |    | 1.1 | 1  |    |    | 3  | 4  | ZO          | 3  | 1.1 | 1  | VV  | '  | 1  | 1  | DEC              |    | 1  | 2  | 3  | 4  |    | 6  |
| TEMB             |   | <br>7 |    |    |    | 11 |    |    | ГОВ  | 5  | 6   | 7  | 8  |    | 10 |    | m<br>S      | 2  | 3   | 4  | 5   | 6  | 7  | 8  | CEMB             | 7  | 8  |    |    | 11 |    |    |
| 8<br>E           |   |       |    |    |    | 18 |    |    | E R  |    |     | 14 | 15 |    |    |    | BE          |    |     | 11 |     |    | 14 |    | B<br>H<br>R      |    |    |    |    | 18 |    |    |
| D                | 2 | 1     | 22 | 23 | 24 | 25 | 26 | 27 |      | 19 | 20  | 21 | 22 | 23 | 24 | 25 | ス           |    |     | 18 |     |    |    |    | ~                | 21 | 22 | 23 | 24 | 25 | 26 | 27 |
|                  | 2 | 8.    | 29 | 30 |    |    |    |    |      | 26 |     |    | 29 |    |    |    |             | 23 | 24  | 25 | 26  | 27 | 28 | 29 |                  | 28 | 29 | 30 | 31 |    |    |    |
|                  |   |       |    |    |    |    |    |    |      |    |     |    |    |    |    | ı  |             | 30 |     |    |     |    |    |    |                  |    |    |    |    |    |    |    |