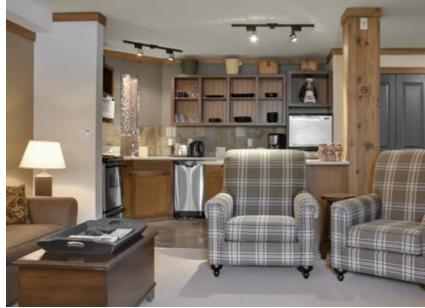

# Hilton Grand Vacations Club Whistler

4580 Chateau Boulevard Whistler, British Columbia Canada V8E 0Z6

P: **604-938-3030** F: **604-938-9281** 

E: WSRConcierge@hgv.com W: hiltongrandvacations.com

A steam-powered copper carillon clock tower chimes each quarter-hour from the roof of this landmark alpine lodge, welcoming you in from a day on the slopes or trails. Only steps from Blackcomb Mountain, the soaring lobby, with its slate floors and fir timbers, seems carved out of the sublime natural surroundings. Linger by the floor-to-ceiling fireplace set in a wall of river rock, or on the oversized balcony. Vacation Homes marry comfort — knotty pine furnishings and hand-woven rugs — with pampering pleasures, including a fireplace in the living room and Jacuzzi® bath tub in the master bedroom en-suite.

#### **AMENITIES**

- Studios have a small layout and include a microwave oven, bar-style refrigerator, dishwasher, toaster and coffee maker
- 3-Bedroom Vacation Homes include steam shower, in-ceiling sound systems, 45-inch TV and master bedroom fireplace
- Lodge Vacation Homes are located on the top floor of the Club
- Entertainment center with cable television, DVD and CD Player
- · Gourmet Kitchen including microwave oven, dishwasher, stove, refrigerator, toaster and coffee maker
- Gas fireplace in living room
- · Private balcony or deck
- Jacuzzi® whirlpool tub in master bedroom en-suite
- · Washer and dryer
- Direct telephone line with in-room voicemail and wireless internet access
- · Air conditioning
- · Mountain Retreat including a yearround outdoor heated pool, two hot tubs, exercise facility, eucalyptus steam room, Members' Lounge
- · Mountain Beach including a yearround outdoor heated pool and hot tub, 60-foot waterslide, seasonal barbecue area, outdoor fireplace, "Out of Boundz" games room
- Members' Den, quiet reading area
- · Movie theater with THX sound
- Grocery market and convenience store
- Ski and bike storage lockers
- 24-hour Member Reception and Concierge