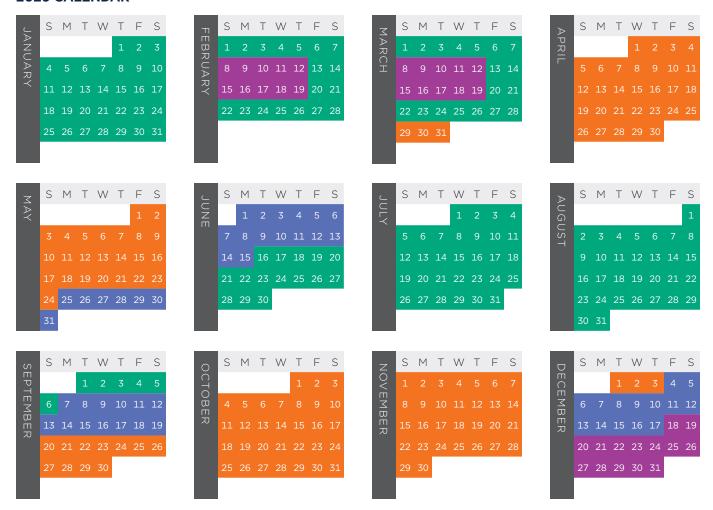

#### WHEN CAN I MAKE MY RESERVATION?

For reservations of six nights or more, make your reservation at a maximum of 11 months in advance.

For reservations of less than six nights, make your reservation at a maximum of six months in advance.

Here are some suggested time frames for making your reservation based on the season you wish to travel in. Log into your Member area at hiltongrandvacations.com and click on "My Community" then "Member Information" to refer to the Resort Points Accommodation Calendar for specific seasonality at the resort location you choose: