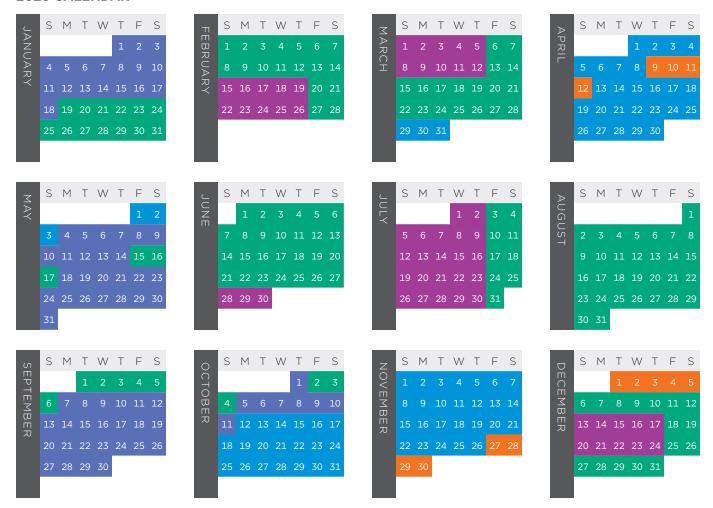

#### WHEN CAN I MAKE MY RESERVATION?

For reservations of six nights or more, make your reservation at a maximum of 11 months in advance.

For reservations of less than six nights, make your reservation at a maximum of six months in advance.

Here are some suggested time frames for making your reservation based on the season you wish to travel in. Log into your Member area at hiltongrandvacations.com and click on "My Community" then "Member Information" to refer to the Resort Points Accommodation Calendar for specific seasonality at the resort location you choose:

#### 2.5 Reservation Window/Advance Notice

A reservation may be made no earlier than 11 months prior to the first day of continuous occupancy. A reservation made within 14 days of usage will be competing with "Getaway Time." (See 3.0)