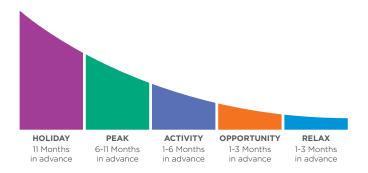

#### WHEN CAN I MAKE MY RESERVATION?

For reservations of six nights or more, make your reservation at a maximum of 11 months in advance.

For reservations of less than six nights, make your reservation at a maximum of six months in advance.

Here are some suggested time frames for making your reservation based on the season you wish to travel in. Log into your Member area at hiltongrandvacations.com and click on "My Community" then "Member Information" to refer to the Resort Points Accommodation Calendar for specific seasonality at the resort location you choose:

#### **HOW LONG CAN I STAY?**

- 6-night minimum stay for any reservation made 6-11 months before arrival date
- 2-night minimum stay on any Resort Points reservation made for our resort in Vancouver
- 2-night minimum stay on all weekends of the year (any reservation combination which includes a Friday or Saturday night is considered a "weekend")
- 3-night minimum stay for any period which includes a U.S. holiday for resorts in the U.S. or a Canadian holiday for resorts in Canada.

#### 2.5 Reservation Window/Advance Notice

A reservation may be made no earlier than 11 months prior to the first day of continuous occupancy. A reservation made within 14 days of usage will be competing with "Getaway Time." (See 3.0)

#### 2.6 Minimum Stay Requirements

Members are required to reserve a 6-night minimum stay for any reservation made more than six months in advance except as defined by paragraph 2.7. Members are required to reserve a 2-night minimum stay on all weekends of the year (any reservation which includes a Friday or Saturday night is considered "weekend"), and a 3-night minimum stay for any period which includes a U.S. holiday for resorts in the U.S. or a Canadian holiday for resorts in Canada. In addition, please note that all reservations for our resort in Vancouver have a 2-night minimum stay at all times. Resort Point reservations made within the Getaway Time reservation window have no minimum stay requirements.