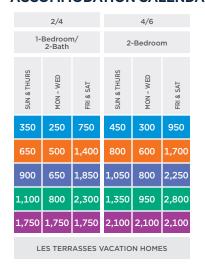

You will not own or receive a deed to a Vacation Home. Vacation Homes are timeshare units held in trust for Owners and are not residential homes.

- · Studios have an open layout with a mini kitchen including a microwave oven, bar-style refrigerator, toaster and coffee maker
- Les Terrasses Vacation Homes have a view of Lac Tremblant, and Members enjoy shared access to a private outdoor hot tub and change areas, sun deck, outdoor fireplace and barbecue
- · Entertainment center with cable television, DVD and CD player
- Gourmet kitchen including microwave oven, dishwasher, stove, refrigerator, toaster and coffee maker
- Gas fireplace in living room
- Air conditioning in Vacation Homes and ceiling fan in bedrooms
- Private balcony
- Washer and dryer
- Direct telephone line with in-room voicemail and wireless internet access
- Plage Laurentides heated outdoor pool open during warmer months
- · Outdoor and indoor hot tubs and sauna
- · Exercise facility
- Private Har-Tru tennis courts
- Outdoor barbecue open during summer months
- Members' Lounge
- Cinema Paradiso movie theater with THX sound
- "Wizardz" games room for children
- Spa and massage services
- Ski and bike lockers
- 24-hour Member Reception and Concierge