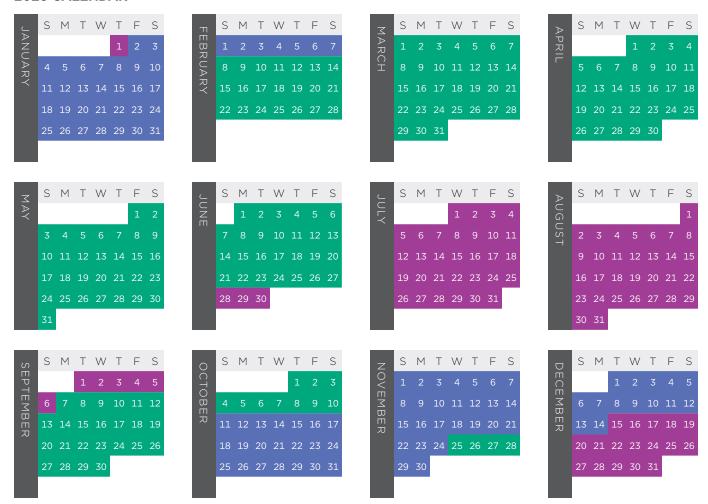

| ,                |   | S     | М  | Т  | W  | Т  | F  | S  | _    | S  | М   | Т  | W  | Т  | F  | S  | _           | S  | М   | Т  | W   | Т  | F  | S  | _                | S  | М  | Т  | W  | Т  | F  | S  |
|------------------|---|-------|----|----|----|----|----|----|------|----|-----|----|----|----|----|----|-------------|----|-----|----|-----|----|----|----|------------------|----|----|----|----|----|----|----|
| JANUARY          | Г |       |    |    | 1  | 2  | 3  | 4  | FEB  |    |     |    |    |    |    | 1  | ĭ<br>A<br>R |    |     |    |     |    |    | 1  | APRIL            |    |    | 1  | 2  | 3  | 4  | 5  |
| UAF              | į | 5     | 6  | 7  | 8  |    | 10 | 11 | RUA  | 2  | 3   | 4  | 5  | 6  | 7  | 8  | 1<br>C<br>T | 2  | 3   | 4  | 5   | 6  | 7  | 8  |                  | 6  | 7  | 8  |    | 10 | 11 | 12 |
| ~                | 1 | 2     | 13 | 14 | 15 | 16 | 17 | 18 | RY   |    | 10  | 11 | 12 | 13 | 14 | 15 |             |    | 10  | 11 | 12  | 13 | 14 | 15 |                  | 13 | 14 | 15 | 16 | 17 | 18 | 19 |
|                  | 1 | 9     | 20 | 21 | 22 | 23 | 24 | 25 |      | 16 | 17  | 18 | 19 | 20 | 21 | 22 |             | 16 | 17  | 18 | 19  | 20 | 21 | 22 |                  | 20 | 21 | 22 | 23 | 24 | 25 | 26 |
|                  | 2 | 26    | 27 | 28 | 29 | 30 | 31 |    |      | 23 | 24  | 25 | 26 | 27 | 28 |    |             | 23 | 24  | 25 | 26  | 27 | 28 | 29 |                  | 27 | 28 | 29 | 30 |    |    |    |
|                  |   |       |    |    |    |    |    |    |      |    |     |    |    |    |    |    |             | 30 | 31  |    |     |    |    |    |                  |    |    |    |    |    |    |    |
|                  |   |       |    |    |    |    |    |    |      |    |     |    |    |    |    |    |             |    |     |    |     |    |    |    |                  |    |    |    |    |    |    |    |
| M<br>A<br>A<br>A |   | S     | Μ  | Т  | W  | Τ  | F  | S  | ال   | S  | М   | Τ  | W  | Τ  | F  | S  | JULY        | S  | Μ   | Τ  | W   | Τ  | F  | S  | $\triangleright$ | S  | Μ  | Τ  | W  | Т  | F  | S  |
| X                |   |       |    |    |    | 1  | 2  |    | JUNE |    |     |    |    |    |    |    |             |    |     | 1  | 2   |    |    | 5  | G                |    |    |    |    |    | 1  | 2  |
|                  | 4 | 4     |    |    |    |    |    | 10 |      |    |     | 10 | 11 | 12 | 13 | 14 |             |    |     |    |     | 10 | 11 | 12 | TSU              |    |    |    |    |    |    | 9  |
|                  | 1 |       | 12 | 13 | 14 | 15 | 16 | 17 |      |    |     |    | 18 |    |    |    |             | 13 | 14  | 15 | 16  | 17 | 18 | 19 |                  | 10 | 11 | 12 | 13 | 14 | 15 | 16 |
|                  |   |       |    |    |    | 22 |    |    |      |    |     | 24 | 25 | 26 | 27 | 28 |             |    |     | 22 |     |    | 25 | 26 |                  | 17 |    |    |    | 21 |    |    |
|                  | 2 | 25    | 26 | 27 | 28 | 29 | 30 | 31 |      | 29 | 30  |    |    |    |    |    |             | 27 | 28  | 29 | 30  | 31 |    |    |                  | 24 | 25 | 26 | 27 | 28 | 29 | 30 |
|                  |   |       |    |    |    |    |    |    |      |    |     |    |    |    |    |    |             |    |     |    |     |    |    |    |                  | 31 |    |    |    |    |    |    |
|                  |   | S     | М  | т  | W  | т  | F  | S  |      | C  | M   | т  | W  | Т  | _  | S  |             | S  | М   | Т  | ۱۸/ | Т  | _  | S  |                  | S  | М  | т  | W  | т  | F  | S  |
| SEP              |   | J     | 1  | 2  | 3  | 4  | 5  | 6  | осто |    | 1.1 | 1  |    |    | 3  | 4  | ZO          | 3  | 1.1 | 1  | VV  | '  | 1  | 1  | DEC              |    | 1  | 2  | 3  | 4  |    | 6  |
| TEMB             |   | <br>7 |    |    |    | 11 |    |    | ГОВ  | 5  | 6   | 7  | 8  |    | 10 |    | m<br>S      | 2  | 3   | 4  | 5   | 6  | 7  | 8  | CEMB             | 7  | 8  |    |    | 11 |    |    |
| 8<br>E           |   |       |    |    |    | 18 |    |    | E R  |    |     | 14 | 15 |    |    |    | BE          |    |     | 11 |     |    | 14 |    | B<br>H<br>R      |    |    |    |    | 18 |    |    |
| D                | 2 | 1     | 22 | 23 | 24 | 25 | 26 | 27 |      | 19 | 20  | 21 | 22 | 23 | 24 | 25 | ス           |    |     | 18 |     |    |    |    | ~                | 21 | 22 | 23 | 24 | 25 | 26 | 27 |
|                  | 2 | 8.    | 29 | 30 |    |    |    |    |      | 26 |     |    | 29 |    |    |    |             | 23 | 24  | 25 | 26  | 27 | 28 | 29 |                  | 28 | 29 | 30 | 31 |    |    |    |
|                  |   |       |    |    |    |    |    |    |      |    |     |    |    |    |    | ı  |             | 30 |     |    |     |    |    |    |                  |    |    |    |    |    |    |    |