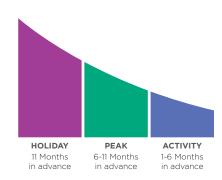

#### WHEN CAN I MAKE MY RESERVATION?

For reservations of six nights or more, make your reservation at a maximum of 11 months in advance.

For reservations of less than six nights, make your reservation at a maximum of six months in advance.

Here are some suggested time frames for making your reservation based on the season you wish to travel in. Log into your Member area at hiltongrandvacations.com and click on "My Community" then "Member Information" to refer to the Resort Points Accommodation Calendar for specific seasonality at the resort location you choose: