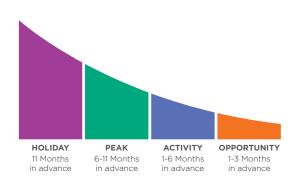

#### WHEN CAN I MAKE MY RESERVATION?

For reservations of six nights or more, make your reservation at a maximum of 11 months in advance.

For reservations of less than six nights, make your reservation at a maximum of six months in advance.

Here are some suggested time frames for making your reservation based on the season you wish to travel in. Log into your Member area at hiltongrandvacations.com and click on "My Community" then "Member Information" to refer to the Resort Points Accommodation Calendar for specific seasonality at the resort location you choose: