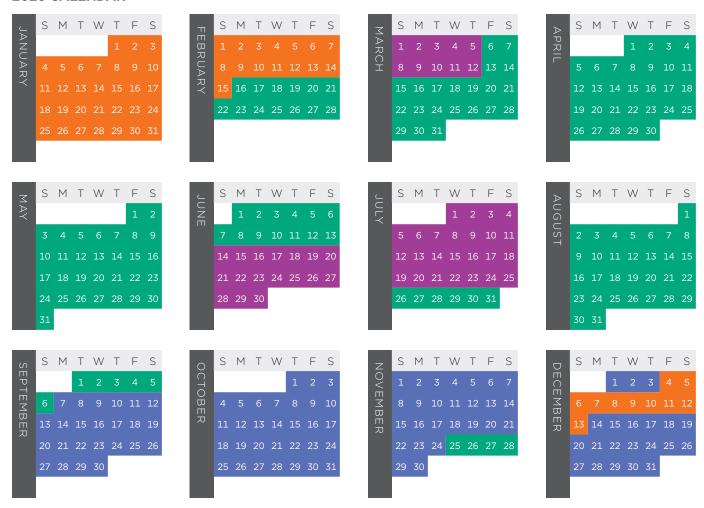

| ,                |   | S     | М  | Т  | W  | Т  | F  | S  | _    | S  | М   | Т  | W  | Т  | F  | S  | _           | S  | М   | Т  | W   | Т  | F  | S  | _                | S  | М  | Т  | W  | Т  | F  | S  |
|------------------|---|-------|----|----|----|----|----|----|------|----|-----|----|----|----|----|----|-------------|----|-----|----|-----|----|----|----|------------------|----|----|----|----|----|----|----|
| JANUARY          | Г |       |    |    | 1  | 2  | 3  | 4  | FEB  |    |     |    |    |    |    | 1  | ĭ<br>A<br>R |    |     |    |     |    |    | 1  | APRIL            |    |    | 1  | 2  | 3  | 4  | 5  |
| UAF              | į | 5     | 6  | 7  | 8  |    | 10 | 11 | RUA  | 2  | 3   | 4  | 5  | 6  | 7  | 8  | 1<br>C<br>T | 2  | 3   | 4  | 5   | 6  | 7  | 8  |                  | 6  | 7  | 8  |    | 10 | 11 | 12 |
| ~                | 1 | 2     | 13 | 14 | 15 | 16 | 17 | 18 | RY   |    | 10  | 11 | 12 | 13 | 14 | 15 |             |    | 10  | 11 | 12  | 13 | 14 | 15 |                  | 13 | 14 | 15 | 16 | 17 | 18 | 19 |
|                  | 1 | 9     | 20 | 21 | 22 | 23 | 24 | 25 |      | 16 | 17  | 18 | 19 | 20 | 21 | 22 |             | 16 | 17  | 18 | 19  | 20 | 21 | 22 |                  | 20 | 21 | 22 | 23 | 24 | 25 | 26 |
|                  | 2 | 26    | 27 | 28 | 29 | 30 | 31 |    |      | 23 | 24  | 25 | 26 | 27 | 28 |    |             | 23 | 24  | 25 | 26  | 27 | 28 | 29 |                  | 27 | 28 | 29 | 30 |    |    |    |
|                  |   |       |    |    |    |    |    |    |      |    |     |    |    |    |    |    |             | 30 | 31  |    |     |    |    |    |                  |    |    |    |    |    |    |    |
|                  |   |       |    |    |    |    |    |    |      |    |     |    |    |    |    |    |             |    |     |    |     |    |    |    |                  |    |    |    |    |    |    |    |
| M<br>A<br>A<br>A |   | S     | Μ  | Т  | W  | Τ  | F  | S  | ال   | S  | М   | Τ  | W  | Τ  | F  | S  | JULY        | S  | Μ   | Τ  | W   | Τ  | F  | S  | $\triangleright$ | S  | Μ  | Τ  | W  | Т  | F  | S  |
| X                |   |       |    |    |    | 1  | 2  |    | JUNE |    |     |    |    |    |    |    |             |    |     | 1  | 2   |    |    | 5  | G                |    |    |    |    |    | 1  | 2  |
|                  | 4 | 4     |    |    |    |    |    | 10 |      |    |     | 10 | 11 | 12 | 13 | 14 |             |    |     |    |     | 10 | 11 | 12 | TSU              |    |    |    |    |    |    | 9  |
|                  | 1 |       | 12 | 13 | 14 | 15 | 16 | 17 |      |    |     |    | 18 |    |    |    |             | 13 | 14  | 15 | 16  | 17 | 18 | 19 |                  | 10 | 11 | 12 | 13 | 14 | 15 | 16 |
|                  |   |       |    |    |    | 22 |    |    |      |    |     | 24 | 25 | 26 | 27 | 28 |             |    |     | 22 |     |    | 25 | 26 |                  | 17 |    |    |    | 21 |    |    |
|                  | 2 | 25    | 26 | 27 | 28 | 29 | 30 | 31 |      | 29 | 30  |    |    |    |    |    |             | 27 | 28  | 29 | 30  | 31 |    |    |                  | 24 | 25 | 26 | 27 | 28 | 29 | 30 |
|                  |   |       |    |    |    |    |    |    |      |    |     |    |    |    |    |    |             |    |     |    |     |    |    |    |                  | 31 |    |    |    |    |    |    |
|                  |   | S     | М  | т  | W  | т  | F  | S  |      | C  | M   | т  | W  | Т  | _  | S  |             | S  | М   | Т  | ۱۸/ | Т  | _  | S  |                  | S  | М  | т  | W  | т  | F  | S  |
| SEP              |   | J     | 1  | 2  | 3  | 4  | 5  | 6  | осто |    | 1.1 | 1  |    |    | 3  | 4  | ZO          | 3  | 1.1 | 1  | VV  | '  | 1  | 1  | DEC              |    | 1  | 2  | 3  | 4  |    | 6  |
| TEMB             |   | <br>7 |    |    |    | 11 |    |    | ГОВ  | 5  | 6   | 7  | 8  |    | 10 |    | m<br>S      | 2  | 3   | 4  | 5   | 6  | 7  | 8  | CEMB             | 7  | 8  |    |    | 11 |    |    |
| 8<br>E           |   |       |    |    |    | 18 |    |    | E R  |    |     | 14 | 15 |    |    |    | BE          |    |     | 11 |     |    | 14 |    | B<br>H<br>R      |    |    |    |    | 18 |    |    |
| D                | 2 | 1     | 22 | 23 | 24 | 25 | 26 | 27 |      | 19 | 20  | 21 | 22 | 23 | 24 | 25 | ス           |    |     | 18 |     |    |    |    | ~                | 21 | 22 | 23 | 24 | 25 | 26 | 27 |
|                  | 2 | 8.    | 29 | 30 |    |    |    |    |      | 26 |     |    | 29 |    |    |    |             | 23 | 24  | 25 | 26  | 27 | 28 | 29 |                  | 28 | 29 | 30 | 31 |    |    |    |
|                  |   |       |    |    |    |    |    |    |      |    |     |    |    |    |    | ı  |             | 30 |     |    |     |    |    |    |                  |    |    |    |    |    |    |    |

## 2025-2026 RESORT POINTS ACCOMMODATION CALENDARS

| Comfy/Max           |             |           |           |             |           |           |             | 2/4                 |           |             | 4/6       |           |             | 6/8       |           |             | 2/4       |           |             | 4/6       |           |
|---------------------|-------------|-----------|-----------|-------------|-----------|-----------|-------------|---------------------|-----------|-------------|-----------|-----------|-------------|-----------|-----------|-------------|-----------|-----------|-------------|-----------|-----------|
| Vacation Home Sizes |             | Studio    |           | 1           | -Bedroo   | m         |             | -Bedroo<br>Accessib |           | 2           | -Bedroo   | m         | 3           | -Bedroo   | m         | 1-          | -Bedroo   | m         | 2           | -Bedroo   | m         |
| SEASON              | SUN & THURS | MON - WED | FRI & SAT | SUN & THURS | MON - WED | FRI & SAT | SUN & THURS | MON - WED           | FRI & SAT | SUN & THURS | MON - WED | FRI & SAT | SUN & THURS | MON - WED | FRI & SAT | SUN & THURS | MON - WED | FRI & SAT | SUN & THURS | MON - WED | FRI & SAT |
| RELAX               | 200         | 150       | 400       | 350         | 250       | 700       | 350         | 250                 | 700       | 450         | 350       | 950       | 750         | 500       | 1,500     | 350         | 250       | 750       | 500         | 350       | 1,050     |
| OPPORTUNITY         | 300         | 250       | 650       | 650         | 400       | 1,200     | 650         | 400                 | 1,200     | 800         | 600       | 1,700     | 1,250       | 900       | 2,600     | 700         | 450       | 1,350     | 900         | 650       | 1,850     |
| ACTIVITY            | 450         | 300       | 900       | 750         | 500       | 1,500     | 750         | 500                 | 1,500     | 1,050       | 800       | 2,250     | 1,650       | 1,200     | 3,450     | 850         | 550       | 1,650     | 1,150       | 900       | 2,450     |
| PEAK                | 500         | 350       | 1,050     | 850         | 600       | 2,000     | 850         | 600                 | 2,000     | 1,300       | 900       | 2,600     | 1,950       | 1,400     | 4,100     | 950         | 650       | 2,200     | 1,450       | 1,000     | 2,850     |
|                     | 200         | 800       | 800       | 1.450       | 1.450     | 1,450     | 1.450       | 1.450               | 1,450     | 2,000       | 2.000     | 2,000     | 3,100       | 3,100     | 3,100     | 1,600       | 1,600     | 1,600     | 2,200       | 2,200     | 2,200     |
| HOLIDAY             | 800         | 800       | 000       | _,          | _,        | <b>,</b>  | 1 1         | 1 1                 | <b>'</b>  |             |           | 1         | - 1         |           |           | · 1         | <u> </u>  |           |             |           | 1         |