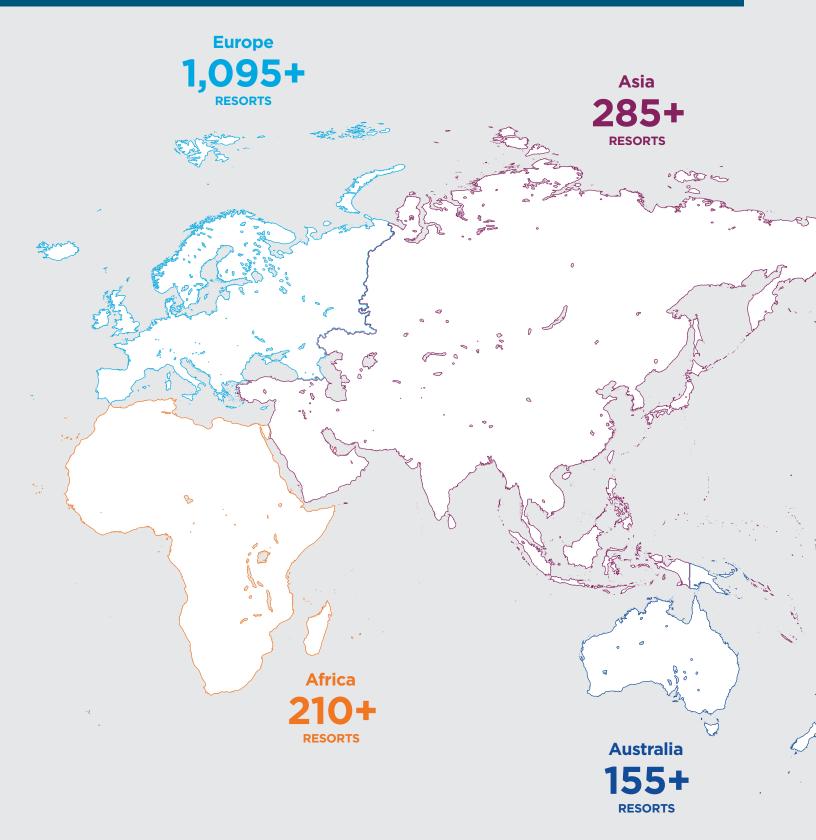

#### **Resorts Available**

For the most up-to-date list of resorts available to book through Destination Xchange please go to the club. hiltongrand vacations. com. Resorts affiliated with Destination Xchange are comprised of a variety of partner affiliations and will change regularly.

#### Number of resorts available worldwide

Destination Xchange is always looking to provide an array of resorts. There are approximately 4,800\* resorts in 110 countries within Destination Xchange.

 $^{\circ}\text{Certain}$  vacation exchanges are arranged through an affiliation between Destination Xchange and RCI.