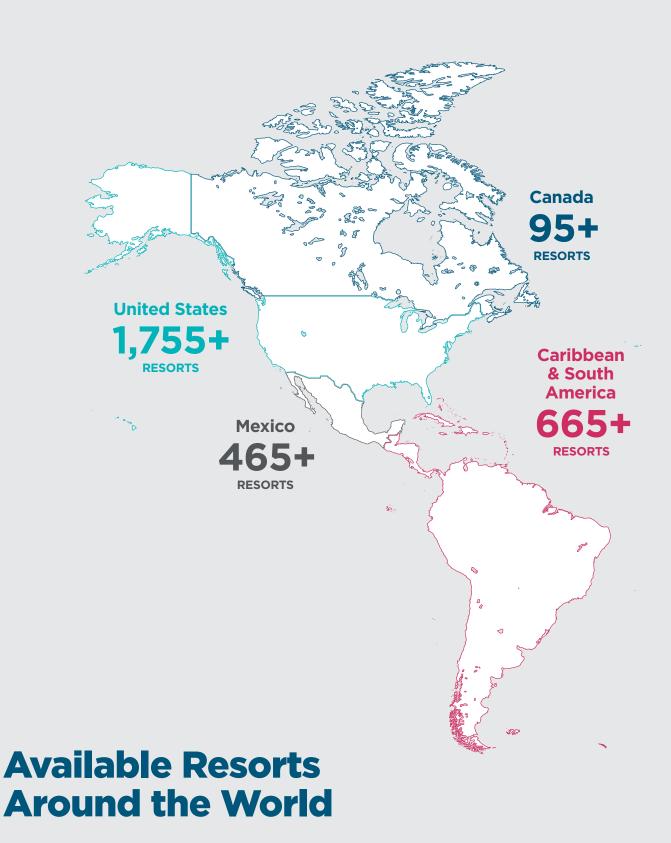

#### **Resorts Available**

For the most up-to-date list of resorts available to book through Destination Xchange please go to the club. hiltongrand vacations. com. Resorts affiliated with Destination Xchange are comprised of a variety of partner affiliations and will change regularly.

#### Number of resorts available worldwide

Destination Xchange is always looking to provide an array of resorts. There are approximately 4,800\* resorts in 110 countries within Destination Xchange.

 $^{\circ}\text{Certain}$  vacation exchanges are arranged through an affiliation between Destination Xchange and RCI.