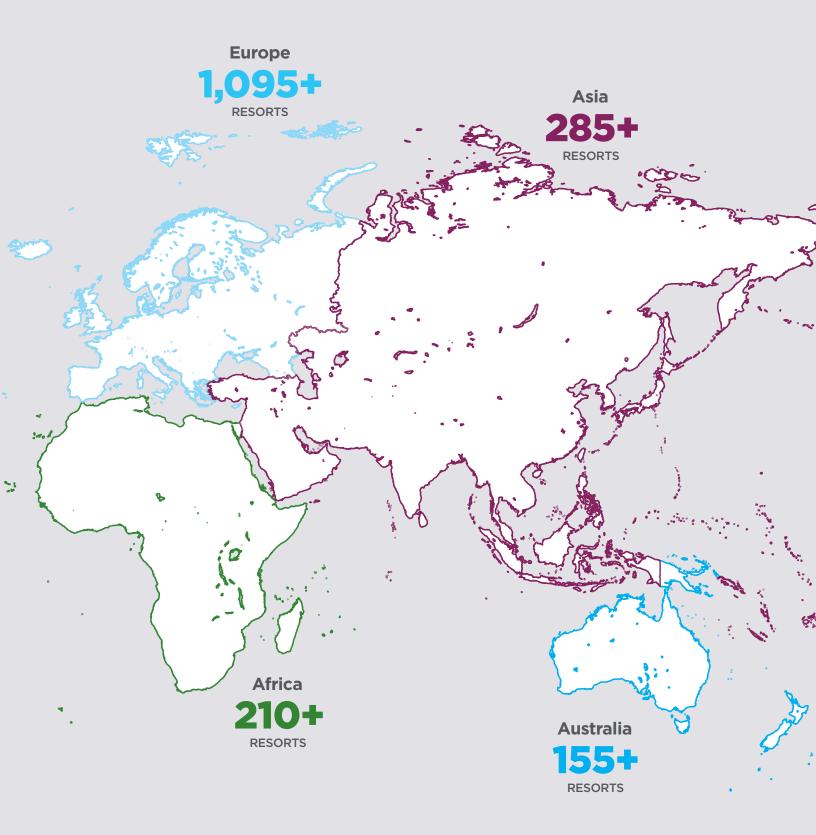

#### **Key Features**

- Over 4,800\* resorts worldwide available for exchange
- A week deposited into Destination Xchange is valid for an exchange reservation for five years from the arrival date of the week deposited
- Easy upgrade process for alternative seasons and larger accommodations
- Search live exchange availability prior to depositing your week
- Exclusive Members-only discount called Destination Xtras on rental getaways at select Managed Resorts

# Over 4,800 Resorts Available Around The World