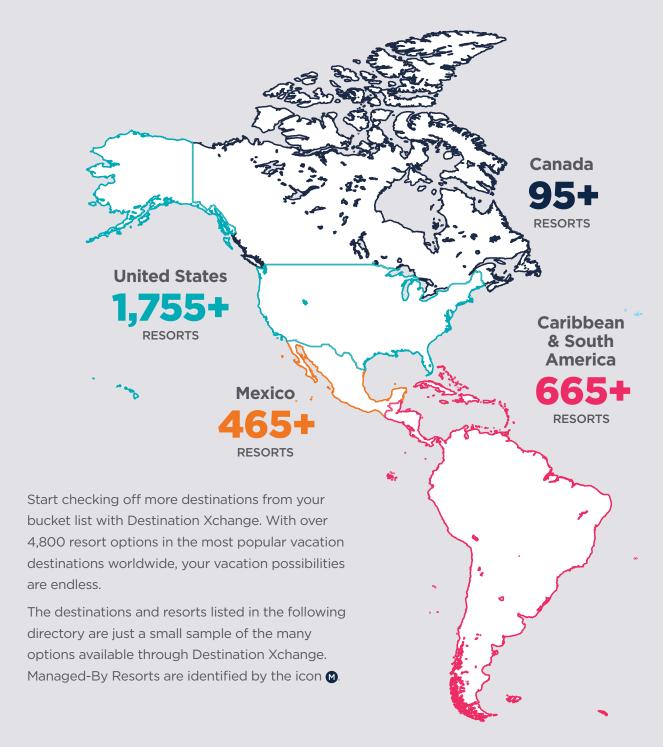

#### **Key Features**

- Over 4,800\* resorts worldwide available for exchange
- A week deposited into Destination Xchange is valid for an exchange reservation for five years from the arrival date of the week deposited
- Easy upgrade process for alternative seasons and larger accommodations
- Search live exchange availability prior to depositing your week
- Exclusive Members-only discount called Destination Xtras on rental getaways at select Managed Resorts

# Over 4,800 Resorts Available Around The World