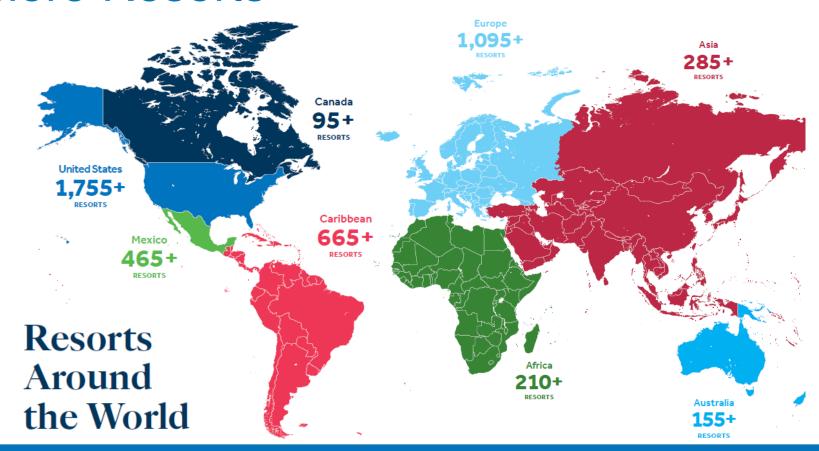

edroom | 60                                                                          | 80             | 120             | 170             | 220             |  |

#### Lower Exchange Fees

| Embarc – ExtraOrdinary Escapes |                          |          | H H       | RCI                |       |
|--------------------------------|--------------------------|----------|-----------|--------------------|-------|
| Procedure                      | ExtraOrdinary<br>Escapes | Premiere | Signature | All Loyalty Levels |       |
| Online                         | \$159                    | \$139    | \$129     | \$209              | \$239 |
| Phone                          | \$169                    | \$149    | \$139     | \$209              | \$239 |



The DEX Difference

#### More Resorts



#### The "Classic" Instant Xchange

Members can instantaneously book exchanges (7-night stays) up to 24 months in advance. Members will be able to view availability and facilitate an exchange reservation online.

- Member use their points to book an exchange
- Points will be deducted based on the date of travel
- Saved and borrowed points may be used for an exchange



How It Works: The Classic Xchange



# How It Works: 5-Year Advantage Xchange

#### 5 Year Advantage Xchange

Members can chose to deposit their points from Embarc and convert them into a Tier Credit for use to reserve to book an exchange (7-night stay) in a Standard Accommodation (sleeps up to a maximum of 4 guests) up to 24 months in advance.

- Tier Credits are valid up to 5 years from date points are deposited
- Points