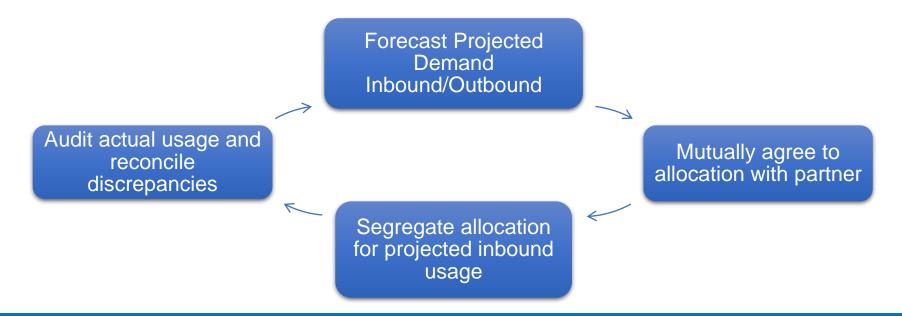

#### Travelling Through DEX

- "Classic" Instant Xchange
- 5-Year Advantage Xchange
- Destination Xtras
- Short Xchange
- Express Xcapes

Ways to travel through DEX