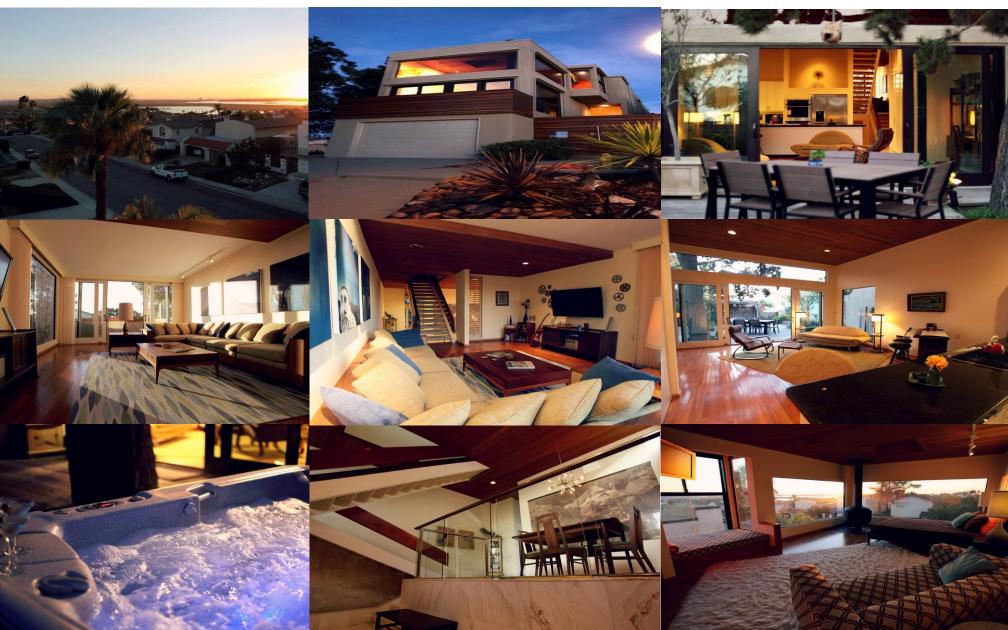

Ideally situated in the heart of San Diego, this Bay Park ocean view and Mission Bay view home is both magnificent and unique.

> Sleeps: 8 3 BD 3 BTH 2400 Sq. Ft.

## Description

All three bedrooms are on the third floor. The enormous master suite includes a love seat and daybed seating area, along with a Queen bed and fireplace. Nearly forty feet of floor to ceiling windows provide exceptional views of Coronado Island, Point Loma and ocean from Ocean Beach to La Jolla. The view of Mission Bay is breathtaking, especially watching the nightly fireworks from Sea World.

## Highlights

- The large backyard has a spacious deck with outdoor dining and a six-person spa.
- The entertainment level on the second floor has a front balcony, a 50" TV and ample custom sofa seating.
- All three bedrooms are on the third floor. The enormous master suite includes a love seat and daybed seating area, along with a Queen bed and fireplace.

## Bayview – San Diego, CA

Quintess Collection