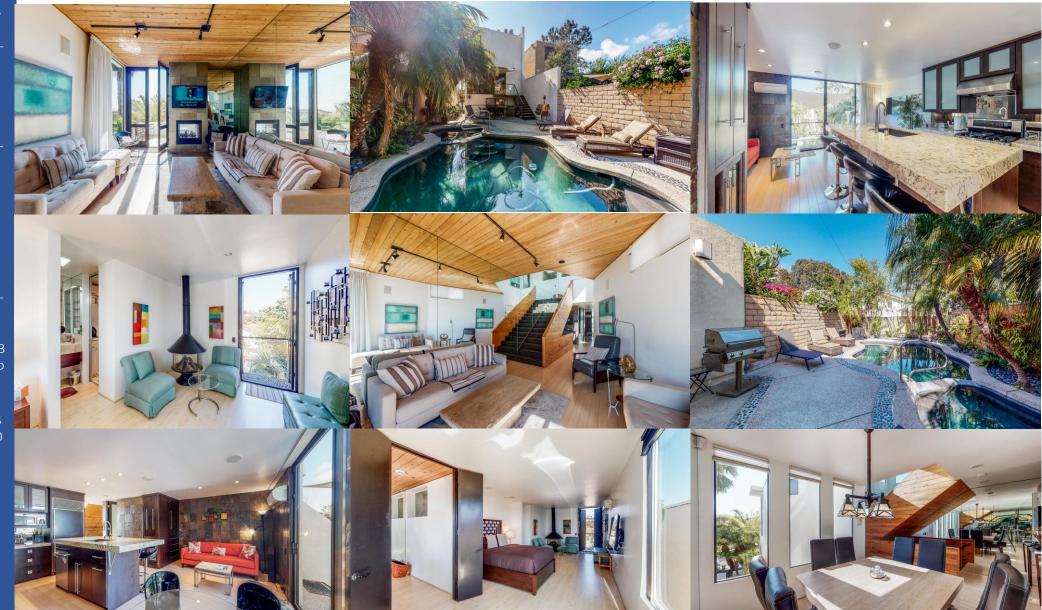

Wonderful Bay Park Ocean view and Mission Bay view home with private pool and spa. Architecturally interesting home with Designer finishes and state of the Art amenities through out.

Sleeps: 6
3 bedrooms
2.5 bathrooms

## Highlights

The homes living space is spread over 3 levels. The ground floor consists of two guest bedrooms with sliding doors to the pool and entertaining area.

The second floor of the home consists of the formal living room which has 10 ft. double French doors that lead to the bay view terrace with an outside seating area to enjoy the views.

The living room also has a dual-sided gas fireplace for your enjoyment. The second floor is connected to the pool and spa by a custom metal freestanding landing and staircase.

## Mission Bay – San Diego, CA