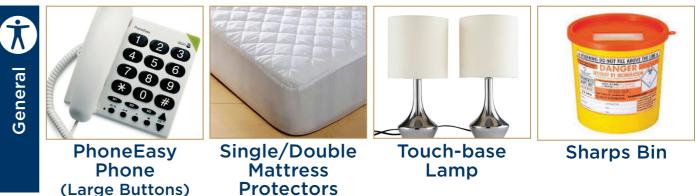

Handy Reacher

**Easy Opener** 

**Reflex Knives** 

**Chunky Cutlery** 

Bell

Vibrating Pillow Flashing Alarm (Deafguard Alarm)

Hearing Assistance Items

For your convenience we also offer larger print information folders and medical waste disposable bags.