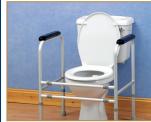

Wheelchair

Ramp

Wet Wheelchair

**Bath Seat** 

- **Bath Board**

Shower Stool Toilet Seat Riser

**Toilet Frame** 

**Bed Grab Rail** 