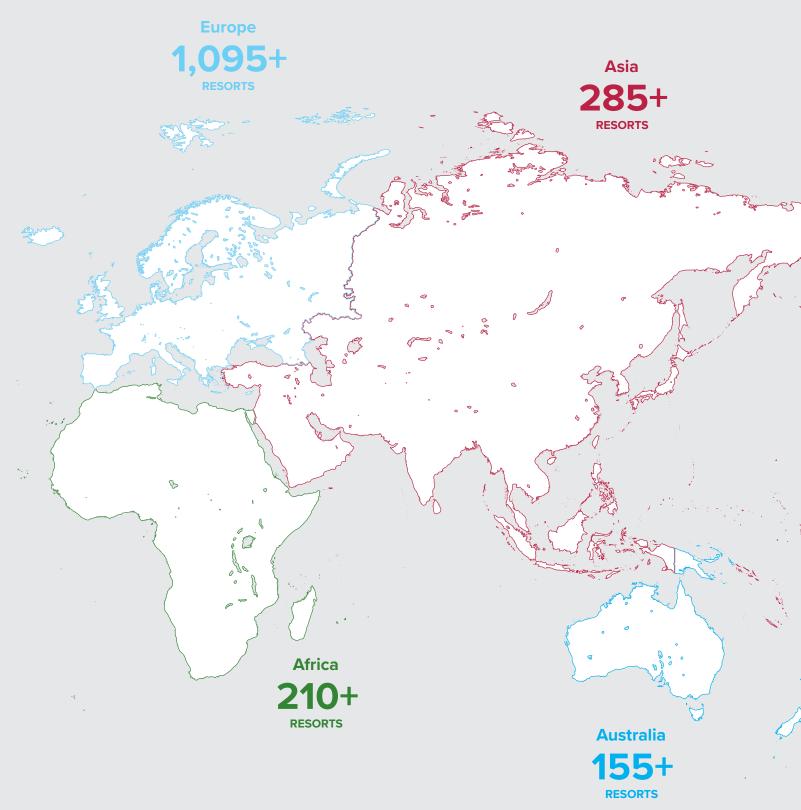

#### Number of resorts available worldwide

Destination Xchange is always looking to provide an array of resorts. There are approximately 4,800\* resorts in 110 countries within Destination Xchange.

\*Certain vacation exchanges are arranged through an affiliation between Destination Xchange and RCI.