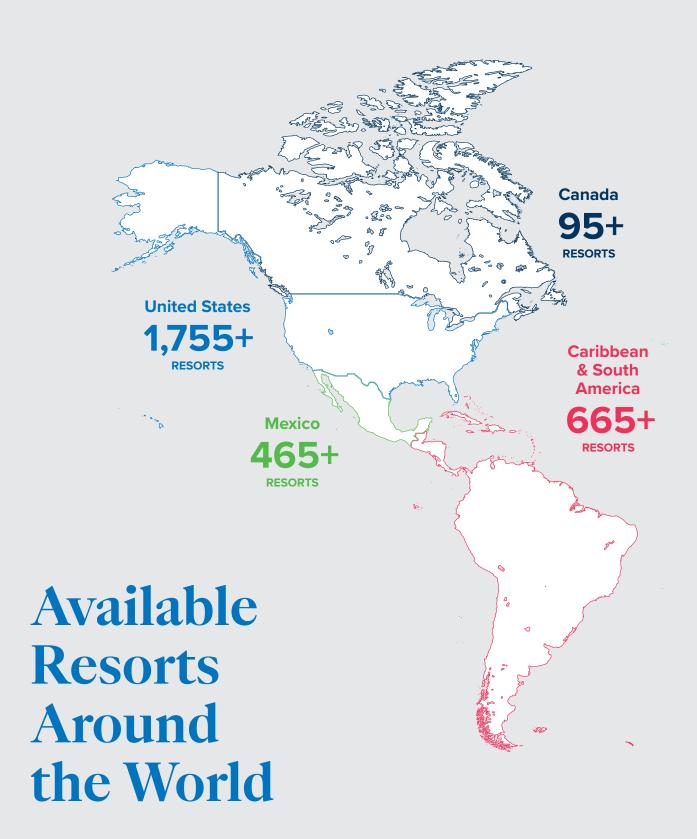

#### Number of resorts available worldwide

Destination Xchange is always looking to provide an array of resorts. There are approximately 4,800\* resorts in 110 countries within Destination Xchange.

\*Certain vacation exchanges are arranged through an affiliation between Destination Xchange and RCI.